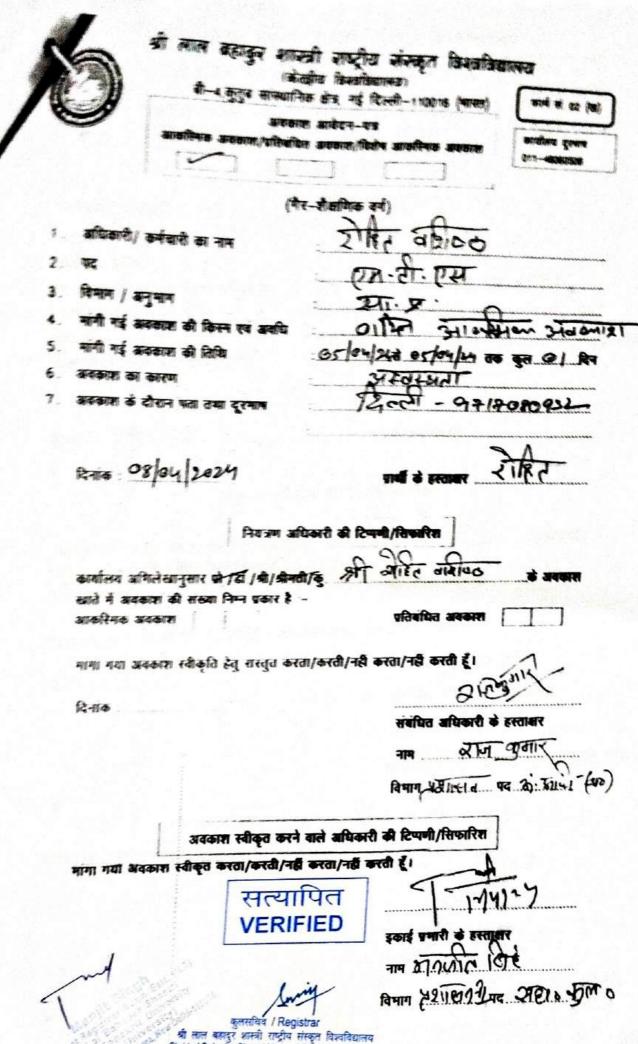

श्री लाल बहावुर शास्त्री राष्ट्रिय संस्कृत विद्यापीठ (मानित विषयविद्यालय) फार्म सं. 01 कृतुब सांस्थानिक क्षेत्र, नई विल्ली-16 दूरभाष कार्यालय : अवकाश आवेवन/स्वीकृति–पत्र (अर्जित/कग्रुएंड) 011-46060505. 506 Leave Application/Approval (Earned/ Commuted) रोहित वक्रिटि कर्मचारी का नाम 1. 18500/- Site 100-81- 100081 पद और वेतन 2 विभाग कार्यालय और अनुभाग 3. स्वामान्य प्रशासन भांगी गई अवकाश की किस्म (अर्जित/कम्युटेड) onthere 4 27 12 2020 7 30 12 2020 मांगी गई अवकाश की अवधि तक कुल 5 126/12/2020 2111 27/12/2020 अवकाश से पूर्व या बाद में जुड़ने वाली राजपत्रि/शनि-रविवार अवकाश की तिथि 6. अवकाश का कारण 7. 8. अवकाश में निवास का पता तथा grnn: a717080932 प्रार्थी के हस्ताक्षर . अर्जित अवकाश की पूर्व स्वीकृति-पत्र मांगी गई अवकाश तिथि से एक सप्ताह पूर्व नियंत्रण अधिकारी नोट :- 1. की दिप्पणी/सिफारिश सहित कार्यालय में प्रेषित करना अनिवार्य है। कम्यूटेड अवकाश की पूर्व सूचना कार्यालय में देना अनिवार्य है। 2. नियंत्रण अधिकारी की टिप्पणी/सिफारिश द्वारा प्रेषित प्रार्थना-पत्र दिनांक ......के श्री/श्रीमती/डॉ./कु. आधार पर मांगा गया अवकाश नियमानुसार स्वीकृति/अस्वीकृति हेतु अग्रसारित --दिनांक : 24 m 2021 -हस्ताक्षर 2 151, 3011 केवल कार्यालय प्रयोग के लिए 00 कार्यालयीय रिकार्ड के अनुसार श्री/श्रीमती/डॉ./कु. ...... 1. के अवकाश 21180 912/20 खाते में अवकाश की संख्या निम्न प्रकार है :-Ur अर्जित अवकाश : 👩 अर्धवैतनिक अवकाश : 2 मांगा गया अवकाश स्वीकृत किया जा सकता है/नहीं किया जा सकता : 2. / Registrar 3 भे राष्ट्रीय सम्मृत निज्य stri National Sanskrit Ur ानिक क्षेत्र, नई दिल्ली-110 uonal Area, New Delhi-1 सबधित सहायक सहायक कुलसचिव (प्र. अग्रसारित अवकाश खीकृत/अस्वीकृत किया जाता है। कुलपति