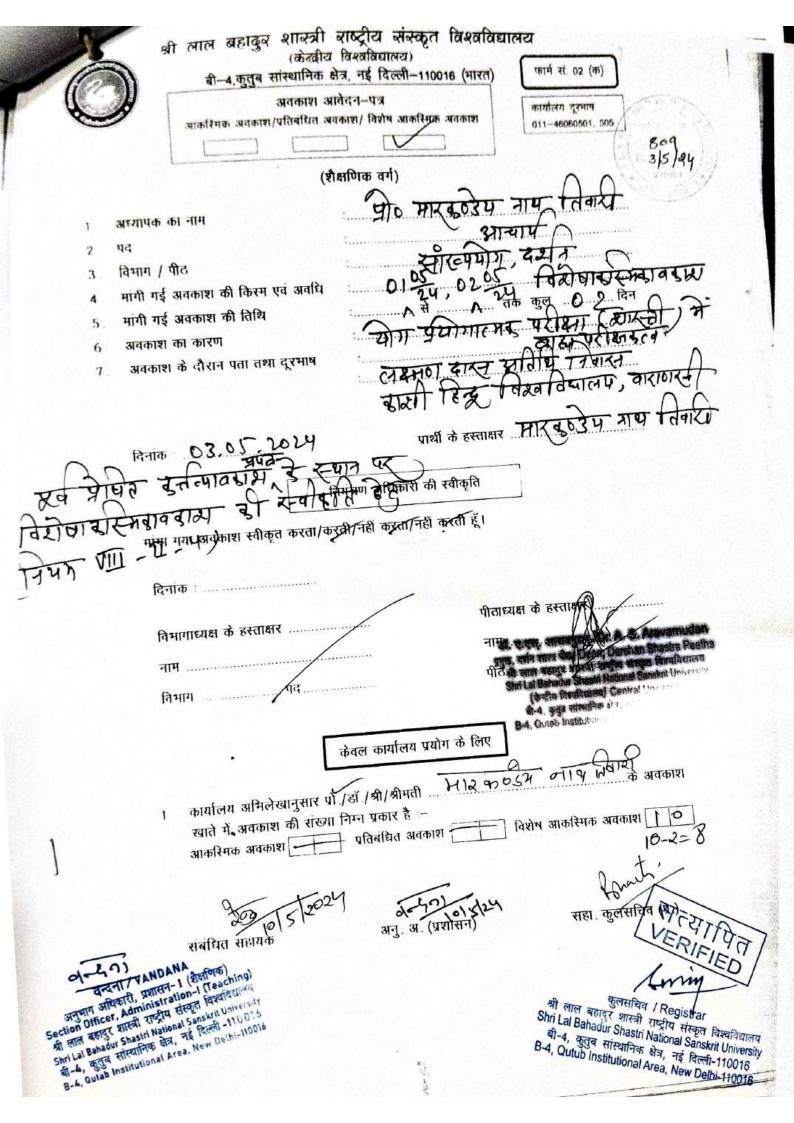

श्री लाल बहादुर शास्त्री राष्ट्रीय संस्कृत विश्वविद्यालय (केन्द्रीय विश्वविधालग) 10 15 गितः बी-4, कृतुब सांस्थानिक होत्र, गई गिल्ली 16 สุขาพระเกมสา अवकाश आवेचन/स्वीकृति-गत्र 011-46060505 506 (अर्जित/कम्युटिस) SHAT SHIL TIAL 2 कर्मचारी का नाम JALIN ASTIST I पद और वेतन विभाग कार्गालय और अनुभाग +17425 9145121 बांगी गई अवकाश की किस्म (असिंत/कग्युटेउ) 2/2/21 th 31/3/21 TT TE 30 यांगी गईं अवकाश की अवधि अवकाश से पूर्व या बाद में जुड़ने वाली राजपत्रि/शनि-रवियार अयुकाश की तिथि........ 5 HTH UNCAN STILL DOTH 52 Chan अवकास का कारण अवकाश में निवास का पता तथा הודא מז אאור (y.A.) 9911301773 दूरभाषा : प्रार्थी के हरताक्षर 132 Rato 1.14.1.2.1 नोद :- । अर्जित अवकाश की पूर्व स्वीकृति-पत्र मांगी गई अनकाश तिथि से एक सप्ताह पूर्व नियंत्रण अधिकारी की टिप्पणी/सिफारिश सहित कार्यालय में प्रेषित करना अनिवार्य है। कम्युटेड अवकाश की पूर्व सूचना कार्यालय में देना अनिवार्य है। नियंत्रण अधिकारी की टिप्पणी/सिफारिश बी/बीमती/डॉ/कु भोति के मारे नागिर जोशत प्रार्थना-पत्र दिनाक .......के अधार पर मांगा गया अवकाश नियमानुसार स्वीकृति/अस्वीकृति हेतु अग्रसारित -टेनाक : हस्ताक्षर नाम विभाग केवल कार्यालय प्रयोग के लिए के अवकाश कार्यालयीय रिकार्ड के अनुसार श्री/श्रीमती/डॉ /कु. TIDIZ -6मार 1, खाते में अवकाश की संख्या निम्न प्रकार है :--136 अर्घवैतनिक अवकाश : अर्जित अवकाश 🗧 मांगा गया अवकाश स्वीकृत किया जा सकता है/नहीं किया जा सकता :..... 2. 3. टिप्पणी : ...... कुलसचिव / Registrar .अ. (प्रशासन्भ्री लाल बहादुर शास्त्री राष्ट्री संधायकृत कुलसिकिन्य (प्र.) संबंधित सहायक Shri Lal Bahadur Shastri National Sanskrit University वी-4, कुतुब सांस्थानिक क्षेत्र, नई दिल्ली-110016 B-4, Qutub Institutional Area, New Delhi-110016 अग्रसारित अवकाश स्वीकृत/अस्वीकृत किया जाता है। 🏾 🎧 <u>कुलसचिव</u> कुलपति