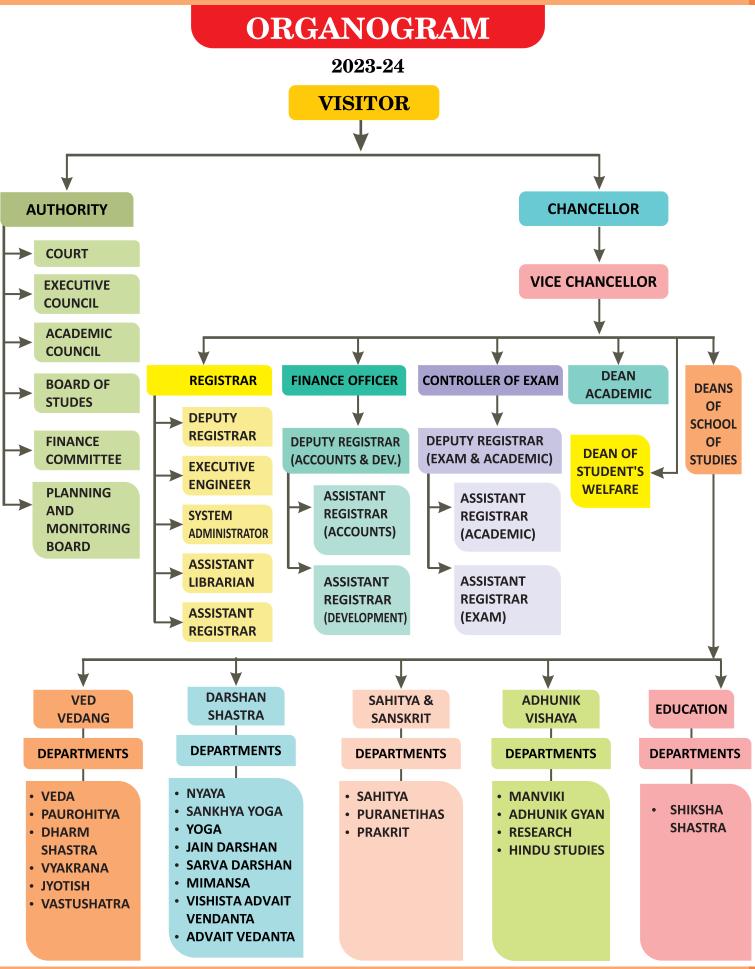

### **Statutory Bodies and other Committees of the University**

le

| S.No. | Particular                  | Link 3        |
|-------|-----------------------------|---------------|
| 1.    | University Court            | View Document |
| 2.    | Executive Council           | View Document |
| 3.    | Finance Committee           | View Document |
| 4.    | Board of Studies            | View Document |
| 5.    | Academic Council            | View Document |
| 6.    | Planning & Monitoring Board | View Document |
| 7.    | Other Committees            | View Document |

(i) the Court;

(ii) the Executive Council;

(iii) the Academic Council;

(iv) the Board of Studies;

(v) the Finance Committee;

(vi) the Planning and Monitoring Board; and

(vii) such other authorities as may be declared by the Statutes to be authorities of the University.

Schools of Studies Registrar.

Deans of

Controller of

Examinations.

Authorities of University.

9. The following shall be the officers of the University, namely:-

Provided that before making any such order, the Visitor shall call upon the Registrar to show cause why such an order should not be made, and, if any cause is shown within a reasonable time, he shall consider the same.

(11) The Visitor shall have such other powers as may be prescribed by the Statutes.

Officers of University.

(1) the Chancellor;

(2) the Vice-Chancellor;

(3) the Deans of School of Studies;

(4) the Registrar;

(5) the Finance Officer;

(6) the Controller of Examinations;

(7) the Librarian; and

 $(\delta)$  such other officers as may be declared by the Statutes to be the officers of the University.

10. (1) The Chancellor shall be appointed by the Visitor in such manner as may be prescribed by the Statutes.

Vice-Chancellor.

Chancellor.

Executive Council.

Academic Council.

Board of Studies.

Finance Committee.

Planning and Monitoring Board.

Other authorities of University.