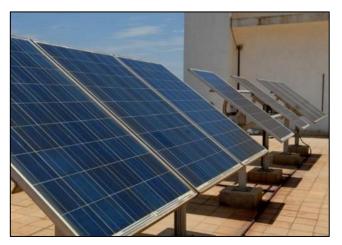

#### Electrical:

- a) Internal & external electrical lighting including power wiring.
- b) Lightening conductors.
- c) 4 Nos. 16 passenger lifts
- d) 2000 KVA Substation
- e) 500 KVA DG set
- f) 150 KVA UPS system
- g) 100HP VRV/ VRF air conditioning system for common area.
- h) Fire fighting & Fire Alarm System
- i) 50 kWp Solar PV generation system
- j) Solar water heating system.
- k) CCTV
- l) LAN & Wi-Fi
- m)Lighting Automation including occupancy sensor
- n) Emergency light & illuminated signages