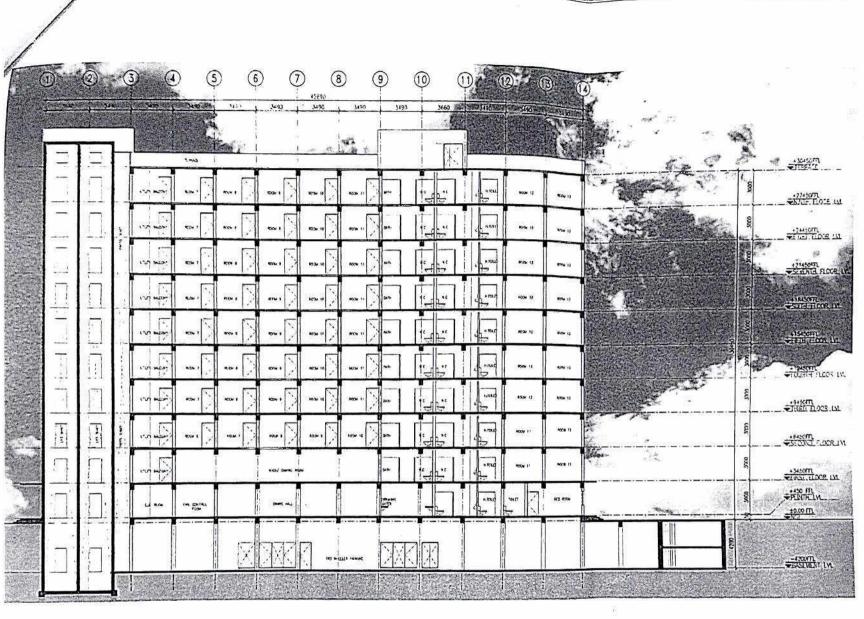

Design & Scope: -

The proposed 2 buildings of Hostel shall consist 130 rooms for Boys and 98 Nos. rooms for Girl on twin sharing basis along with separate kitchen, dining and recreational facilities having the following specifications:

#### Civil:

- 1. Both the buildings with RCC structure (B+G+9) with one common basement for two whe parking and storage.
- 2. Foundation shall be designed as per Architectural Drawings and as per soil investigation repu

3. Roof insulation and water proofing treatment

- 4. Stainless steel railings in staircase and ramps for physically challenged.
- 5. Granite flooring, Antiskid ceramic tile flooring, GVT (glazed vitrified tiles) flooring
- 6. False ceiling in dining and common area.
- 7. Provision of rainwater harvesting.
- 8. R.O. for drinking water.
- 9. Drainage System

#### Electrical:

- a) Internal & external electrical lighting including power wiring.
- b) Lightening conductors.
- c) 4 Nos. 16 passenger lifts
- d) 2000 KVA Substation
- e) 500 KVA DG set
- f) 150 KVA UPS system
- g) 100HP VRV/ VRF air conditioning system for common area.
- h) Fire fighting & Fire Alarm System
- i) 50 kWp Solar PV generation system
- j) Solar water heating system.
- k) CCTV
- l) LAN & Wi-Fi
- m)Lighting Automation including occupancy sensor
- n) Emergency light & illuminated signages