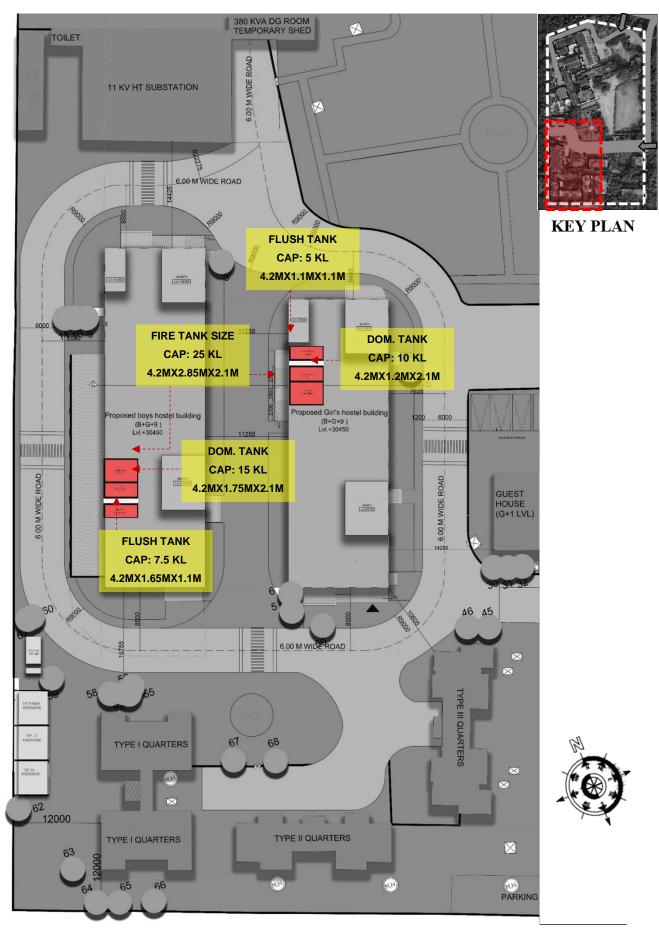

3. Roof insulation and water proofing treatment

- 4. Stainless steel railings in staircase and ramps for physically challenged.
- 5. Granite flooring, Antiskid ceramic tile flooring, GVT (glazed vitrified tiles) flooring
- 6. False ceiling in dining and common area.
- 7. Provision of rainwater harvesting.
- 8. R.O. for drinking water.
- 9. Drainage System