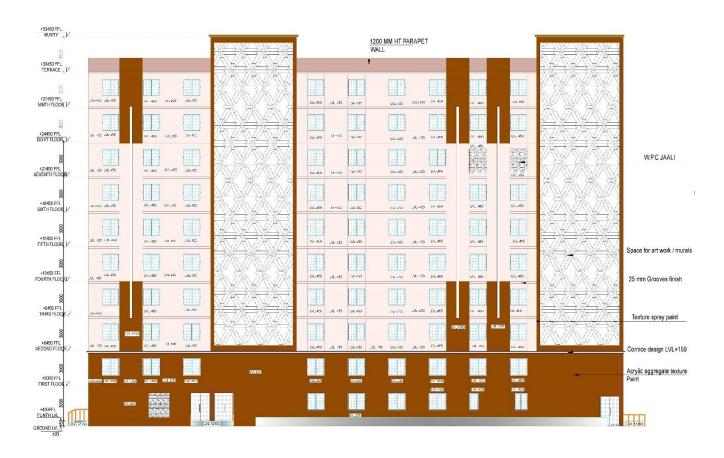

Design & Scope: -

The proposed 2 buildings of Hostel shall consist 130 rooms for Boys and 98 Nos. rooms for Girl on twin sharing basis along with separate kitchen, dining and recreational facilities having the following specifications:

#### Civil:

- 1. Both the buildings with RCC structure (B+G+9) with one common basement for two whe parking and storage.
- 2. Foundation shall be designed as per Architectural Drawings and as per soil investigation repu

#### Miscellaneous:

- 1. Provision of mural / art work / sculpture as per DUAC norms.
- 2. External development including landscaping in available area.
- 3. Furniture as per requirement
- 4. Kitchen equipment