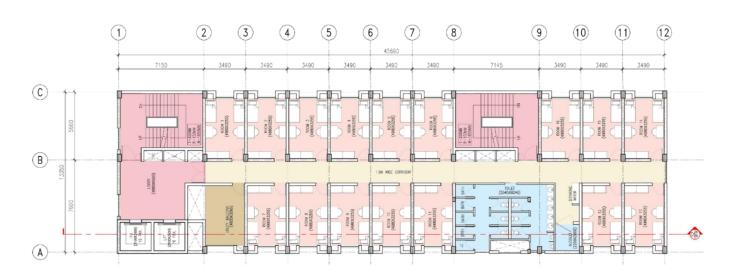

Design & Scope: -

The proposed 2 buildings of Hostel shall consist 130 rooms for Boys and 98 Nos. rooms for Girl on twin sharing basis along with separate kitchen, dining and recreational facilities having the following specifications:

#### Civil:

- 1. Both the buildings with RCC structure (B+G+9) with one common basement for two whe parking and storage.
- 2. Foundation shall be designed as per Architectural Drawings and as per soil investigation repu

3. Roof insulation and water proofing treatment

- 4. Stainless steel railings in staircase and ramps for physically challenged.
- 5. Granite flooring, Antiskid ceramic tile flooring, GVT (glazed vitrified tiles) flooring
- 6. False ceiling in dining and common area.
- 7. Provision of rainwater harvesting.
- 8. R.O. for drinking water.
- 9. Drainage System

#### Electrical:

- a) Internal & external electrical lighting including power wiring.
- b) Lightening conductors.
- c) 4 Nos. 16 passenger lifts
- d) 2000 KVA Substation
- e) 500 KVA DG set
- f) 150 KVA UPS system
- g) 100HP VRV/ VRF air conditioning system for common area.
- h) Fire fighting & Fire Alarm System
- i) 50 kWp Solar PV generation system
- j) Solar water heating system.
- k) CCTV
- l) LAN & Wi-Fi
- m)Lighting Automation including occupancy sensor
- n) Emergency light & illuminated signages