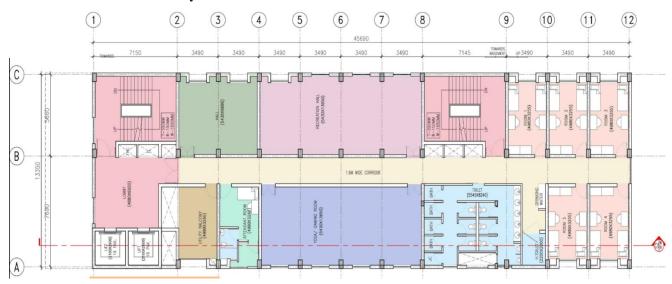

Design & Scope: -

The proposed 2 buildings of Hostel shall consist 130 rooms for Boys and 98 Nos. rooms for Girl on twin sharing basis along with separate kitchen, dining and recreational facilities having the following specifications:

#### Civil:

- 1. Both the buildings with RCC structure (B+G+9) with one common basement for two whe parking and storage.
- 2. Foundation shall be designed as per Architectural Drawings and as per soil investigation repu

3. Roof insulation and water proofing treatment

- 4. Stainless steel railings in staircase and ramps for physically challenged.
- 5. Granite flooring, Antiskid ceramic tile flooring, GVT (glazed vitrified tiles) flooring
- 6. False ceiling in dining and common area.
- 7. Provision of rainwater harvesting.
- 8. R.O. for drinking water.
- 9. Drainage System

#### Electrical:

- a) Internal & external electrical lighting including power wiring.
- b) Lightening conductors.
- c) 4 Nos. 16 passenger lifts
- d) 2000 KVA Substation
- e) 500 KVA DG set
- f) 150 KVA UPS system
- g) 100HP VRV/ VRF air conditioning system for common area.
- h) Fire fighting & Fire Alarm System
- i) 50 kWp Solar PV generation system
- j) Solar water heating system.
- k) CCTV
- l) LAN & Wi-Fi
- m)Lighting Automation including occupancy sensor
- n) Emergency light & illuminated signages

#### Miscellaneous:

- 1. Provision of mural / art work / sculpture as per DUAC norms.
- 2. External development including landscaping in available area.
- 3. Furniture as per requirement
- 4. Kitchen equipment