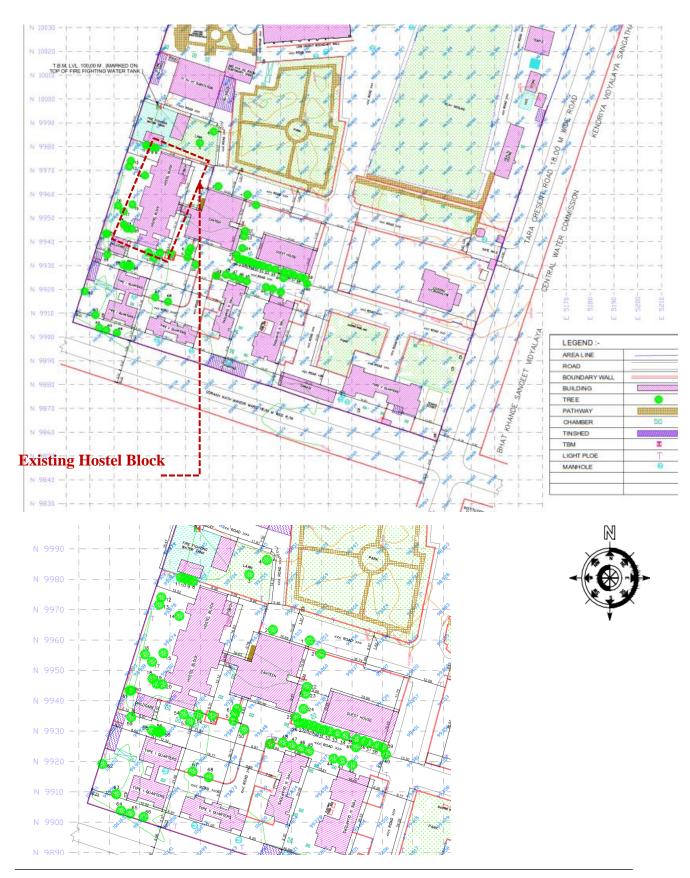

Although the University has a distinct character and has a unique status in Sanskrit teaching-learning in the whole of India, it has been forced to conduct its operations from a scanty piece of land of 10.65 Acres since its inception. At present, the University has 22 departments under the 06 School of Studies, and around 2000 + students are enrolled in various courses of studies under these departments.

To cater for the needs of the students, the University has only one Boys' Hostel and that too with a meagre capacity of 98 students. The University does not have a Girls' Hostel at all. Due to the non-availability of Hostel facilities, the students who wish to pursue careers in the Sanskrit field are not able to be admitted to University courses due to very high cost of living in Delhi.

To overcome the problem of hostels, it was decided to construct two hostels, one for Boys and one for Girls, in place of the existing old Boys' hostel. After the approval of this proposal from the University Building Committee, Finance Committee and the Executive Council, the University approached the Ministry of HRD for sanction of the projects. The then

Accordingly, the CPWD was requested to visit the site and submit the drawings and the estimates for the construction of hostels on a priority basis at the first stage, and subsequently, the work of the multipurpose building with the Central Library will be taken up . Now, the CPWD has provided Preliminary drawings and Preliminary Estimates of Rs. 72.21 Crores for the Construction of a multi-storeyed (B+G+9) Boys' Hostel and a Girls' Hostel (approximately 500 students capacity) Buildings (Copies Enclosed-D).