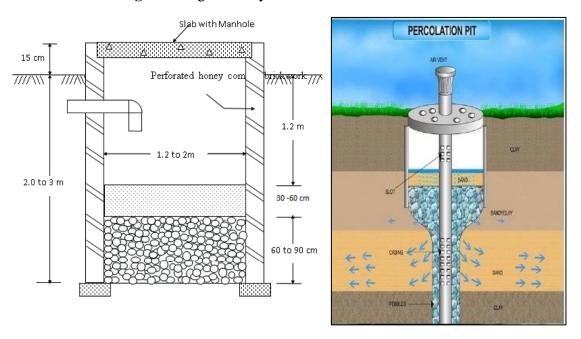

3. Roof insulation and water proofing treatment

- 4. Stainless steel railings in staircase and ramps for physically challenged.
- 5. Granite flooring, Antiskid ceramic tile flooring, GVT (glazed vitrified tiles) flooring
- 6. False ceiling in dining and common area.
- 7. Provision of rainwater harvesting.
- 8. R.O. for drinking water.
- 9. Drainage System