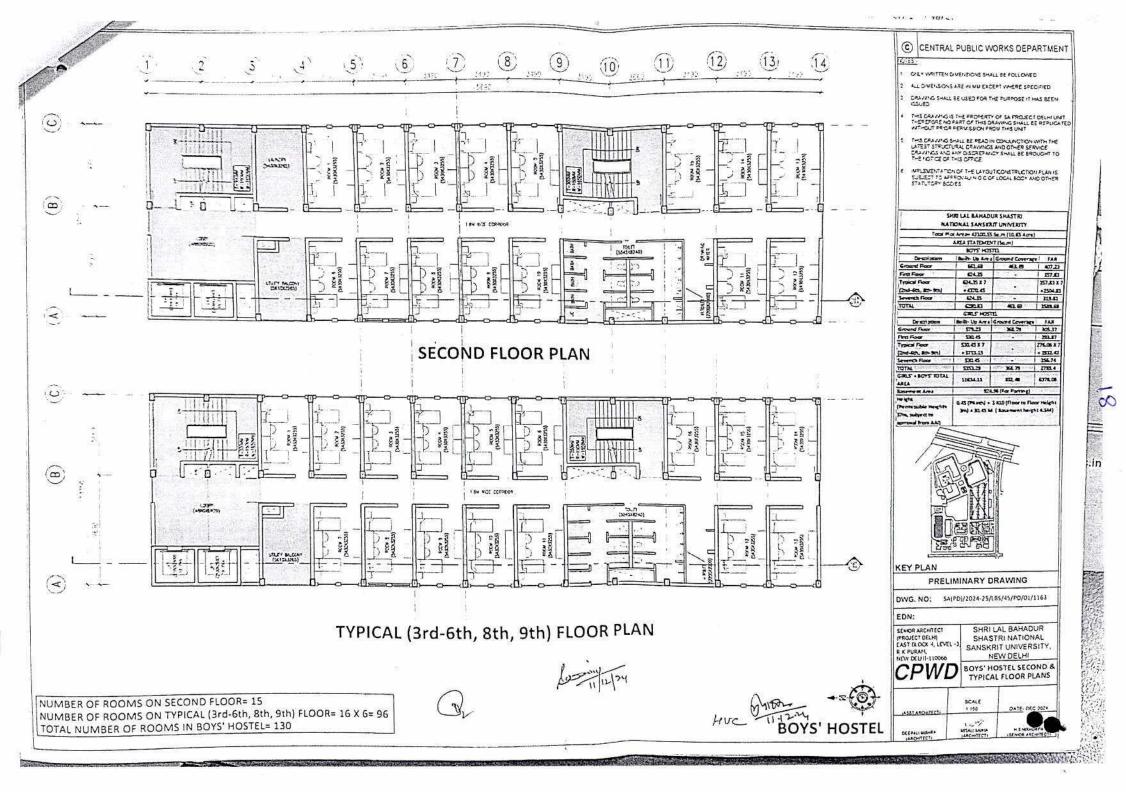

Design & Scope: -

The proposed 2 buildings of Hostel shall consist 130 rooms for Boys and 98 Nos. rooms for Girl on twin sharing basis along with separate kitchen, dining and recreational facilities having the following specifications:

#### Civil:

- 1. Both the buildings with RCC structure (B+G+9) with one common basement for two whe parking and storage.
- 2. Foundation shall be designed as per Architectural Drawings and as per soil investigation repu

3. Roof insulation and water proofing treatment

- 4. Stainless steel railings in staircase and ramps for physically challenged.
- 5. Granite flooring, Antiskid ceramic tile flooring, GVT (glazed vitrified tiles) flooring
- 6. False ceiling in dining and common area.
- 7. Provision of rainwater harvesting.
- 8. R.O. for drinking water.
- 9. Drainage System

#### Electrical:

- a) Internal & external electrical lighting including power wiring.
- b) Lightening conductors.
- c) 4 Nos. 16 passenger lifts
- d) 2000 KVA Substation
- e) 500 KVA DG set
- f) 150 KVA UPS system
- g) 100HP VRV/ VRF air conditioning system for common area.
- h) Fire fighting & Fire Alarm System
- i) 50 kWp Solar PV generation system
- j) Solar water heating system.
- k) CCTV
- l) LAN & Wi-Fi
- m)Lighting Automation including occupancy sensor
- n) Emergency light & illuminated signages

युलसारिय प्रभाशे / Registrar (I/c) श्री लाल वहादुर शास्त्री राष्ट्रीय संस्कृत विश्ववि Shri Lal Bahadur Shastri National Sanskrit U वी-४. कृतुव सांस्थानिक क्षेत्र, गई विल्ली-11 B-4, Qutub Institutional Area, New Delhi-

#### Miscellaneous:

- 1. Provision of mural / art work / sculpture as per DUAC norms.
- 2. External development including landscaping in available area.
- 3. Furniture as per requirement
- 4. Kitchen equipment