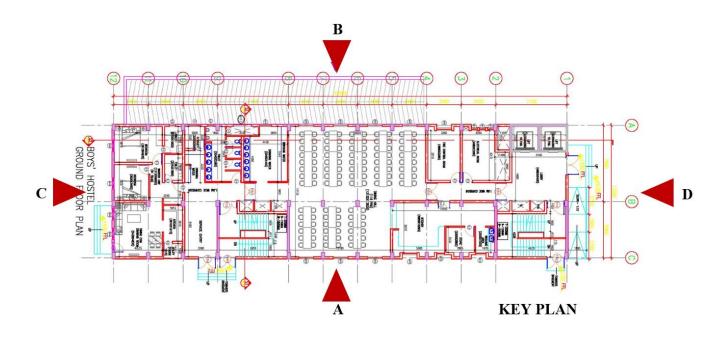

Design & Scope: -

The proposed 2 buildings of Hostel shall consist 130 rooms for Boys and 98 Nos. rooms for Girl on twin sharing basis along with separate kitchen, dining and recreational facilities having the following specifications:

#### Civil:

- 1. Both the buildings with RCC structure (B+G+9) with one common basement for two whe parking and storage.
- 2. Foundation shall be designed as per Architectural Drawings and as per soil investigation repu