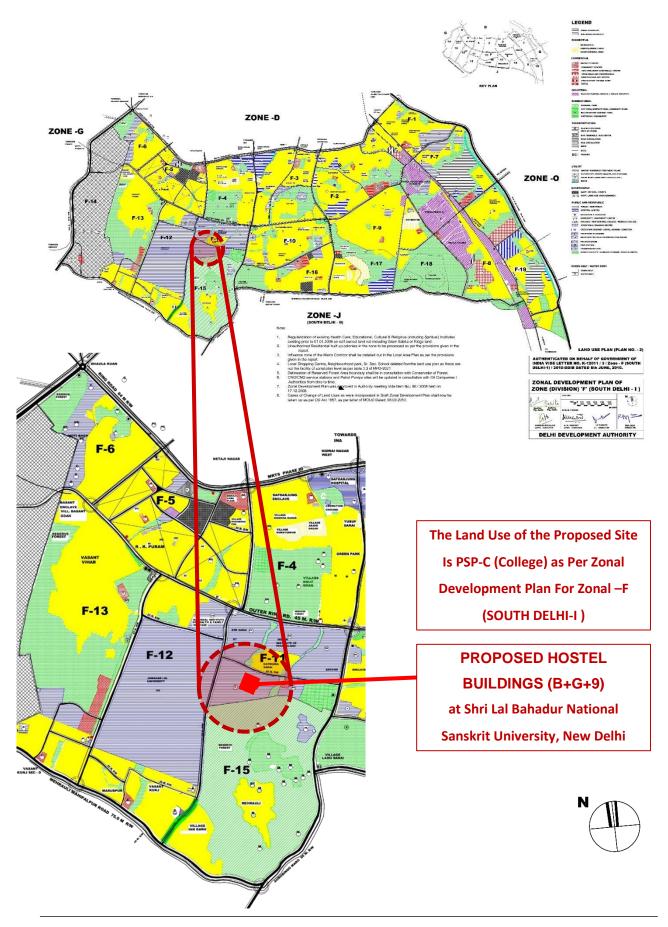

It is informed that there is a requirement for additional land as the University has a small campus (Only 10.65 Acres of land). For this purpose, the University has requested the Ministry of Education to provide a piece of land of about 200 Acres in Delhi NCR. CPWD has provided Preliminary Estimates of Rs. 71 Crores for the Construction of multi-storeyed Boys' and Girls' Hostel (approximately for 500 students capacity) Buildings and Rs. 162 Crores for the construction of a Multi-purpose Building with Central Library.

- The proposal for Construction of multi-storeyed Boys' and Girls' Hostel (approximately for 500 students capacity) Buildings and the construction of a Multi-purpose Building with Central Library may be referred to the Ministry for funding under OH 35.
- The three Central Sanskrit Universities should work in tandem to frame the same syllabus to maintain standards and uniformity to meet the objectives of the NEP-2020.
- To initiate a faculty exchange programme among these three Central Sanskrit Universities.
- To undertake MoUs with other Universities and other HEIs of National Importance to enhance the quality of education, capacity building in research and other areas.
  - To initiate online/ distance learning programmes to attract more students, including foreign
  - To ensure 100% practical use of all the modules of the Samarth eGov Suite Project.
  - To initiate collaboration with MSRVVP Ujjain and other similar organisations.
  - To fix the monthly hostel charges in such a way that hostel buildings may be optimally
  - To fix the student admission/tuition fee in such a way that the University may generate sufficient internal receipts to discharge its financial obligations.
  - Efforts should be made to enhance subscriptions to Journals being published by the University, and for this purpose, study centres/ Gurukuls across the nation need to be contacted.
  - The script and Language of the Manuscripts can be translated into other languages by using BHASINI/ ANUVADINI and other tools to make it widely available for the understanding of other people. Translated versions of the Manuscripts can also be made available on the website of the University for Wider Visibility.
  - In his concluding remarks, the Additional Secretary appreciated the presence of all the officials of the University on a non-working day, and he extended his cordial thanks to the Vice-Chancellor