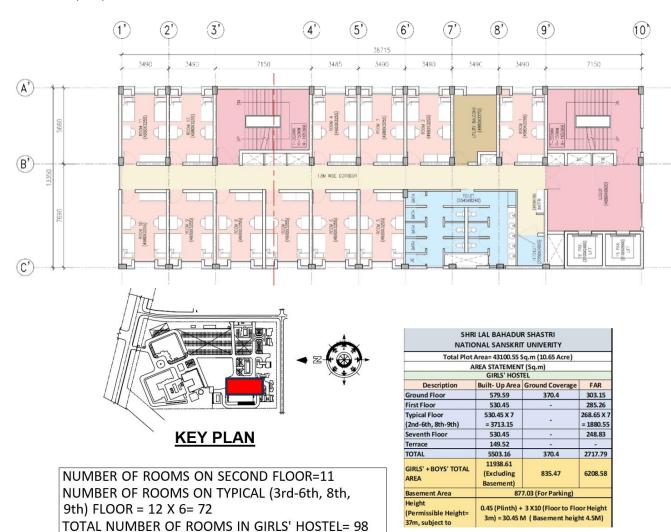

Design & Scope: -

The proposed 2 buildings of Hostel shall consist 130 rooms for Boys and 98 Nos. rooms for Girl on twin sharing basis along with separate kitchen, dining and recreational facilities having the following specifications:

#### Civil:

- 1. Both the buildings with RCC structure (B+G+9) with one common basement for two whe parking and storage.
- 2. Foundation shall be designed as per Architectural Drawings and as per soil investigation repu