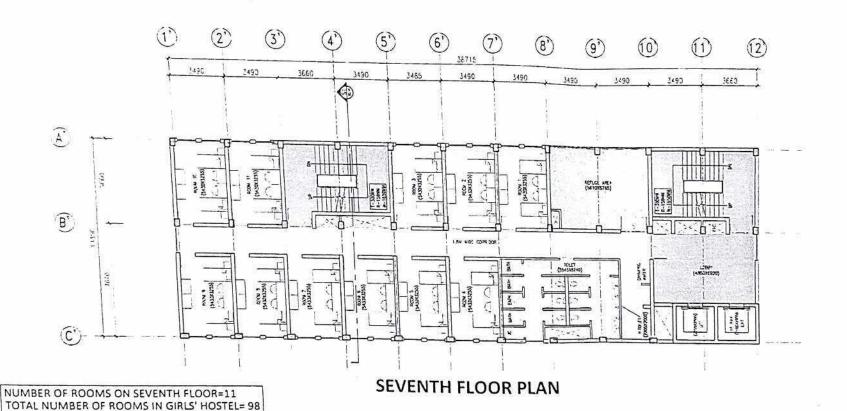

Design & Scope: -

The proposed 2 buildings of Hostel shall consist 130 rooms for Boys and 98 Nos. rooms for Girl on twin sharing basis along with separate kitchen, dining and recreational facilities having the following specifications:

#### Civil:

- 1. Both the buildings with RCC structure (B+G+9) with one common basement for two whe parking and storage.
- 2. Foundation shall be designed as per Architectural Drawings and as per soil investigation repu

3. Roof insulation and water proofing treatment

- 4. Stainless steel railings in staircase and ramps for physically challenged.
- 5. Granite flooring, Antiskid ceramic tile flooring, GVT (glazed vitrified tiles) flooring
- 6. False ceiling in dining and common area.
- 7. Provision of rainwater harvesting.
- 8. R.O. for drinking water.
- 9. Drainage System

#### Electrical:

- a) Internal & external electrical lighting including power wiring.
- b) Lightening conductors.
- c) 4 Nos. 16 passenger lifts
- d) 2000 KVA Substation
- e) 500 KVA DG set
- f) 150 KVA UPS system
- g) 100HP VRV/ VRF air conditioning system for common area.
- h) Fire fighting & Fire Alarm System
- i) 50 kWp Solar PV generation system
- j) Solar water heating system.
- k) CCTV
- l) LAN & Wi-Fi
- m)Lighting Automation including occupancy sensor
- n) Emergency light & illuminated signages