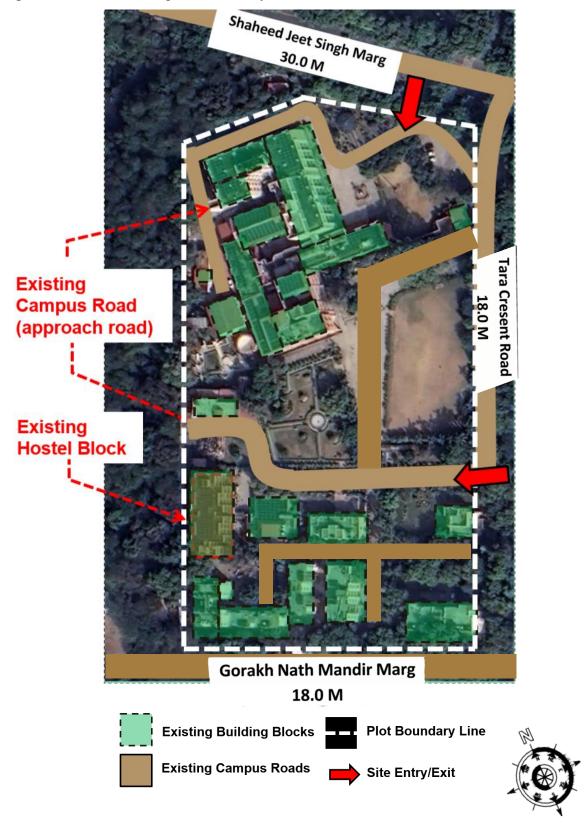

Although the University has a distinct character and has a unique status in Sanskrit teaching-learning in the whole of India, it has been forced to conduct its operations from a scanty piece of land of 10.65 Acres since its inception. At present, the University has 22 departments under the 06 School of Studies, and around 2000 + students are enrolled in various courses of studies under these departments.

Accordingly, the CPWD was requested to visit the site and submit the drawings and the estimates for the construction of hostels on a priority basis at the first stage, and subsequently, the work of the multipurpose building with the Central Library will be taken up . Now, the CPWD has provided Preliminary drawings and Preliminary Estimates of Rs. 72.21 Crores for the Construction of a multi-storeyed (B+G+9) Boys' Hostel and a Girls' Hostel (approximately 500 students capacity) Buildings (Copies Enclosed-D).