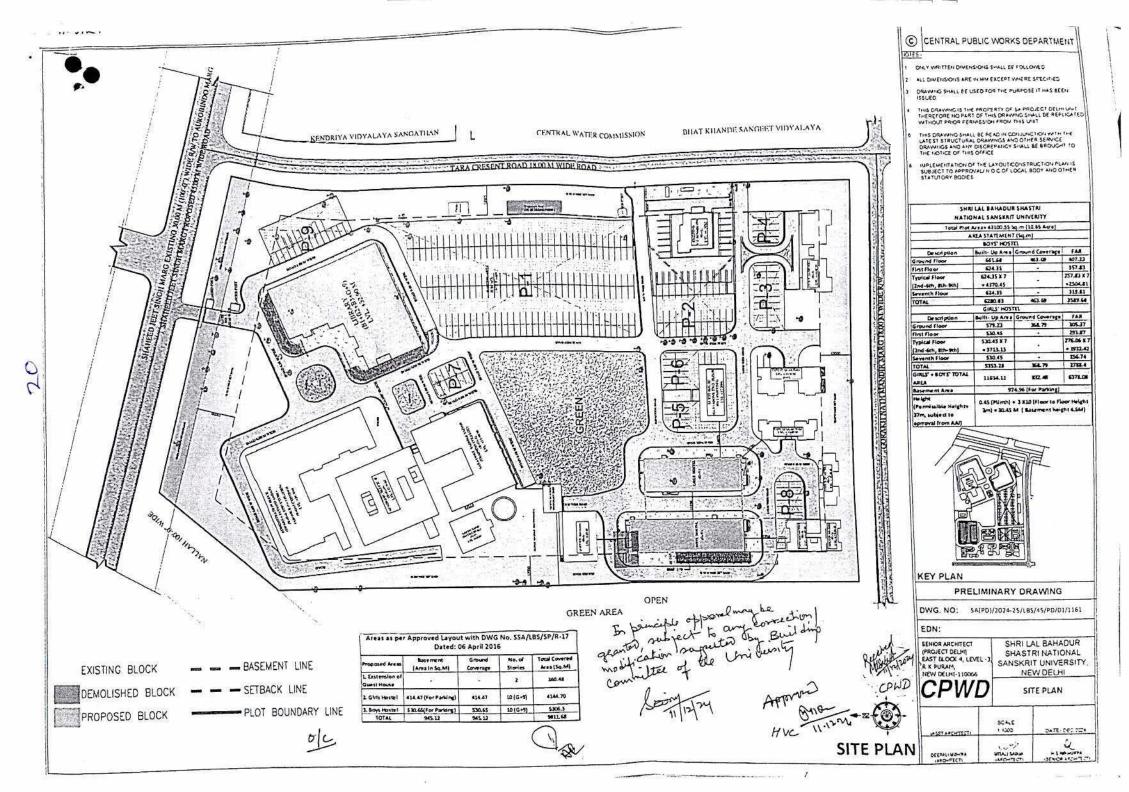

# CENTRAL PUBLIC WORKS DEPARTMENT

State: New Delhi.

Zone: HTDPZ

Circle: -

Division: IITPD-2

Name of Work:

TIPLE OF PARTICIES

-3

うく

-

Construction of Boys & Girls Hostel at Shri Lal Bahadur Shastri National Sanskrit University, New Delhi.

This Preliminary Estimate framed by Er. Aman Raj Verma, AEE (Civil), IITPD-2, and Er. Emmanuel Murmu, AE (E), IITPED and processed by Er. Hukmi Chand, EE & SM (Civil), IITPD-2, Er. Jeetendra Kumar Verma, EE&SM(E), IITPED, CPWD and further checked & processed by Er. Rajesh Kumar, Chief Engineer & Executive Director, IIT Delhi Project Zone, CPWD, New Delhi for amounting to Rs. 72,20,56,404/- (Rs. Seventy Two Crore Twenty Lakh Fifty Six Thousand Four Hundred Four only) including 3% contingencies.

The office of EE & SM (C)-2 pursued continuously for release of fund so that tender may be ca Recently, a meeting was called by Registrar, LBS on date 22.11.2024 and it was decided to take up construct of Boys & Girls hostel at the location of existing Boys Hostel and underground tank as approved master plan of LBS campus. The minutes of meeting is enclosed. Accordingly, the prelimi drawings were prepared by the SA (PD), CPWD and submitted to LBS authority which has been principally approved and also requested to submit the PE.

Design & Scope: -

The proposed 2 buildings of Hostel shall consist 130 rooms for Boys and 98 Nos. rooms for Girl on twin sharing basis along with separate kitchen, dining and recreational facilities having the following specifications:

#### Civil:

- 1. Both the buildings with RCC structure (B+G+9) with one common basement for two whe parking and storage.
- 2. Foundation shall be designed as per Architectural Drawings and as per soil investigation repu