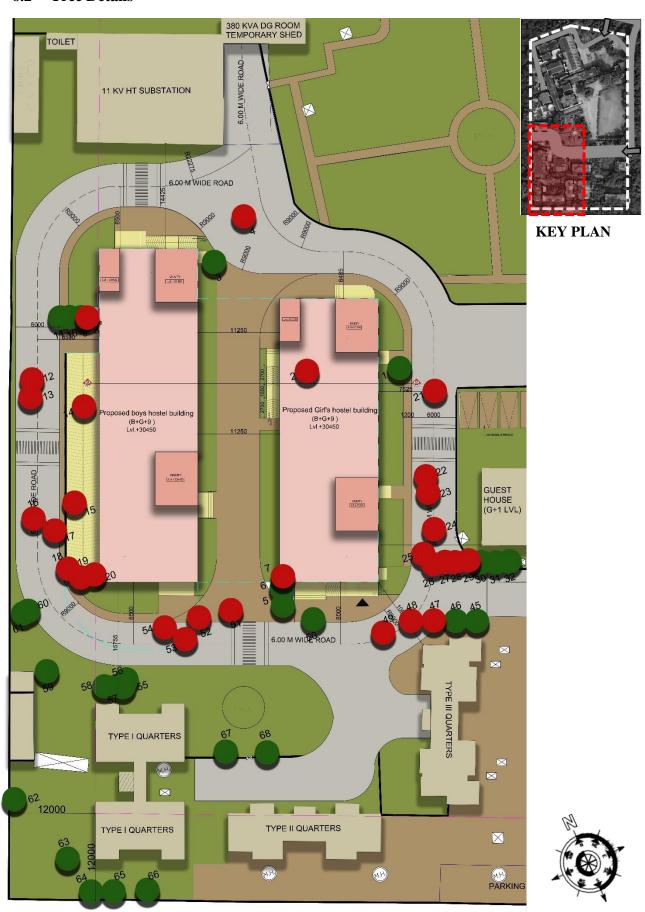

Accordingly, the CPWD was requested to visit the site and submit the drawings and the estimates for the construction of hostels on a priority basis at the first stage, and subsequently, the work of the multipurpose building with the Central Library will be taken up . Now, the CPWD has provided Preliminary drawings and Preliminary Estimates of Rs. 72.21 Crores for the Construction of a multi-storeyed (B+G+9) Boys' Hostel and a Girls' Hostel (approximately 500 students capacity) Buildings (Copies Enclosed-D).

Design & Scope: -

The proposed 2 buildings of Hostel shall consist 130 rooms for Boys and 98 Nos. rooms for Girl on twin sharing basis along with separate kitchen, dining and recreational facilities having the following specifications:

#### Civil:

- 1. Both the buildings with RCC structure (B+G+9) with one common basement for two whe parking and storage.
- 2. Foundation shall be designed as per Architectural Drawings and as per soil investigation repu

#### Electrical:

- a) Internal & external electrical lighting including power wiring.
- b) Lightening conductors.
- c) 4 Nos. 16 passenger lifts
- d) 2000 KVA Substation
- e) 500 KVA DG set
- f) 150 KVA UPS system
- g) 100HP VRV/ VRF air conditioning system for common area.
- h) Fire fighting & Fire Alarm System
- i) 50 kWp Solar PV generation system
- j) Solar water heating system.
- k) CCTV
- l) LAN & Wi-Fi
- m)Lighting Automation including occupancy sensor
- n) Emergency light & illuminated signages