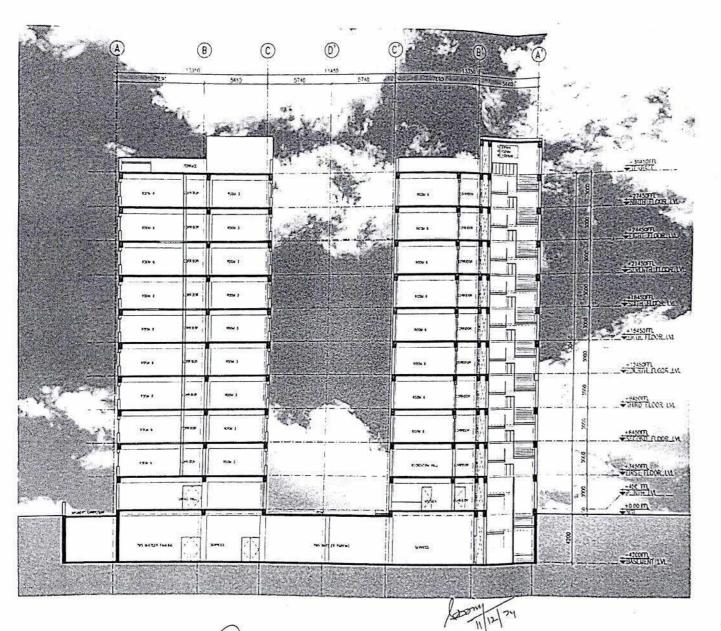

Design & Scope: -

The proposed 2 buildings of Hostel shall consist 130 rooms for Boys and 98 Nos. rooms for Girl on twin sharing basis along with separate kitchen, dining and recreational facilities having the following specifications:

#### Civil:

- 1. Both the buildings with RCC structure (B+G+9) with one common basement for two whe parking and storage.
- 2. Foundation shall be designed as per Architectural Drawings and as per soil investigation repu

3. Roof insulation and water proofing treatment

- 4. Stainless steel railings in staircase and ramps for physically challenged.
- 5. Granite flooring, Antiskid ceramic tile flooring, GVT (glazed vitrified tiles) flooring
- 6. False ceiling in dining and common area.
- 7. Provision of rainwater harvesting.
- 8. R.O. for drinking water.
- 9. Drainage System

#### Electrical:

- a) Internal & external electrical lighting including power wiring.
- b) Lightening conductors.
- c) 4 Nos. 16 passenger lifts
- d) 2000 KVA Substation
- e) 500 KVA DG set
- f) 150 KVA UPS system
- g) 100HP VRV/ VRF air conditioning system for common area.
- h) Fire fighting & Fire Alarm System
- i) 50 kWp Solar PV generation system
- j) Solar water heating system.
- k) CCTV
- l) LAN & Wi-Fi
- m)Lighting Automation including occupancy sensor
- n) Emergency light & illuminated signages