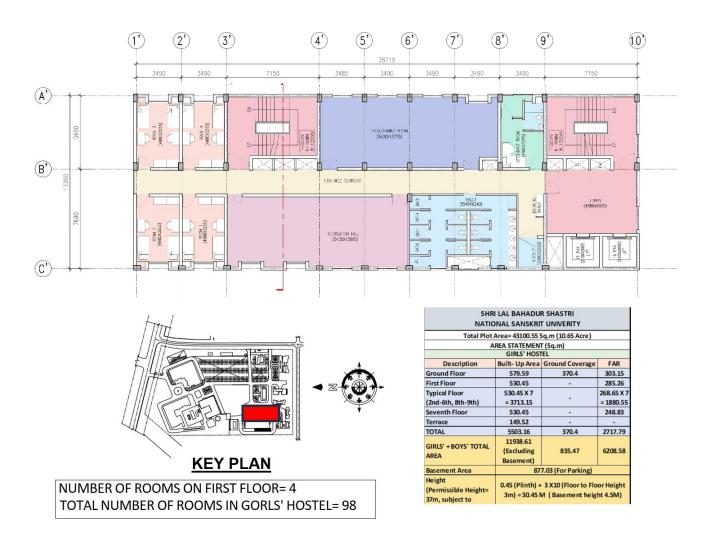

To cater for the needs of the students, the University has only one Boys' Hostel and that too with a meagre capacity of 98 students. The University does not have a Girls' Hostel at all. Due to the non-availability of Hostel facilities, the students who wish to pursue careers in the Sanskrit field are not able to be admitted to University courses due to very high cost of living in Delhi.

Design & Scope: -

The proposed 2 buildings of Hostel shall consist 130 rooms for Boys and 98 Nos. rooms for Girl on twin sharing basis along with separate kitchen, dining and recreational facilities having the following specifications: