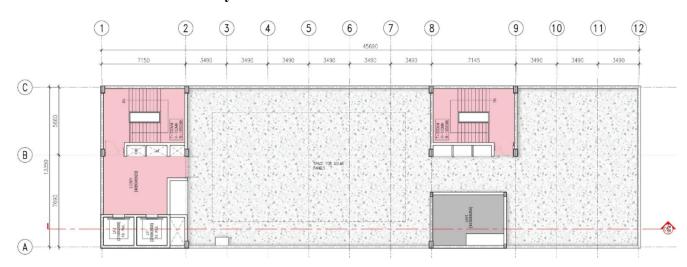

Design & Scope: -

The proposed 2 buildings of Hostel shall consist 130 rooms for Boys and 98 Nos. rooms for Girl on twin sharing basis along with separate kitchen, dining and recreational facilities having the following specifications:

#### Civil:

- 1. Both the buildings with RCC structure (B+G+9) with one common basement for two whe parking and storage.
- 2. Foundation shall be designed as per Architectural Drawings and as per soil investigation repu

3. Roof insulation and water proofing treatment

- 4. Stainless steel railings in staircase and ramps for physically challenged.
- 5. Granite flooring, Antiskid ceramic tile flooring, GVT (glazed vitrified tiles) flooring
- 6. False ceiling in dining and common area.
- 7. Provision of rainwater harvesting.
- 8. R.O. for drinking water.
- 9. Drainage System

#### Electrical:

- a) Internal & external electrical lighting including power wiring.
- b) Lightening conductors.
- c) 4 Nos. 16 passenger lifts
- d) 2000 KVA Substation
- e) 500 KVA DG set
- f) 150 KVA UPS system
- g) 100HP VRV/ VRF air conditioning system for common area.
- h) Fire fighting & Fire Alarm System
- i) 50 kWp Solar PV generation system
- j) Solar water heating system.
- k) CCTV
- l) LAN & Wi-Fi
- m)Lighting Automation including occupancy sensor
- n) Emergency light & illuminated signages