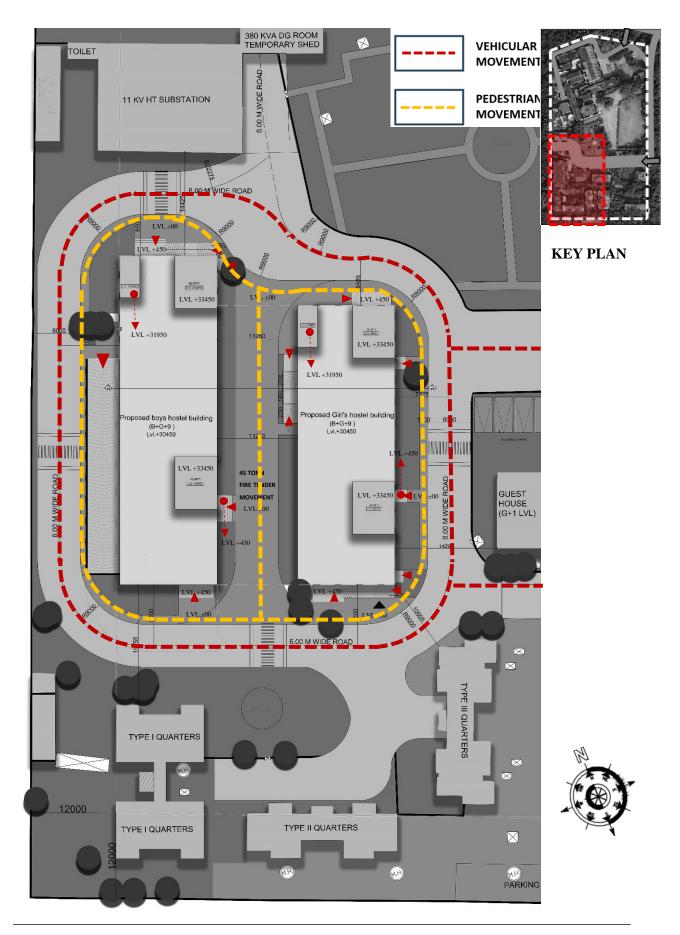

Design & Scope: -

The proposed 2 buildings of Hostel shall consist 130 rooms for Boys and 98 Nos. rooms for Girl on twin sharing basis along with separate kitchen, dining and recreational facilities having the following specifications:

#### Civil:

- 1. Both the buildings with RCC structure (B+G+9) with one common basement for two whe parking and storage.
- 2. Foundation shall be designed as per Architectural Drawings and as per soil investigation repu