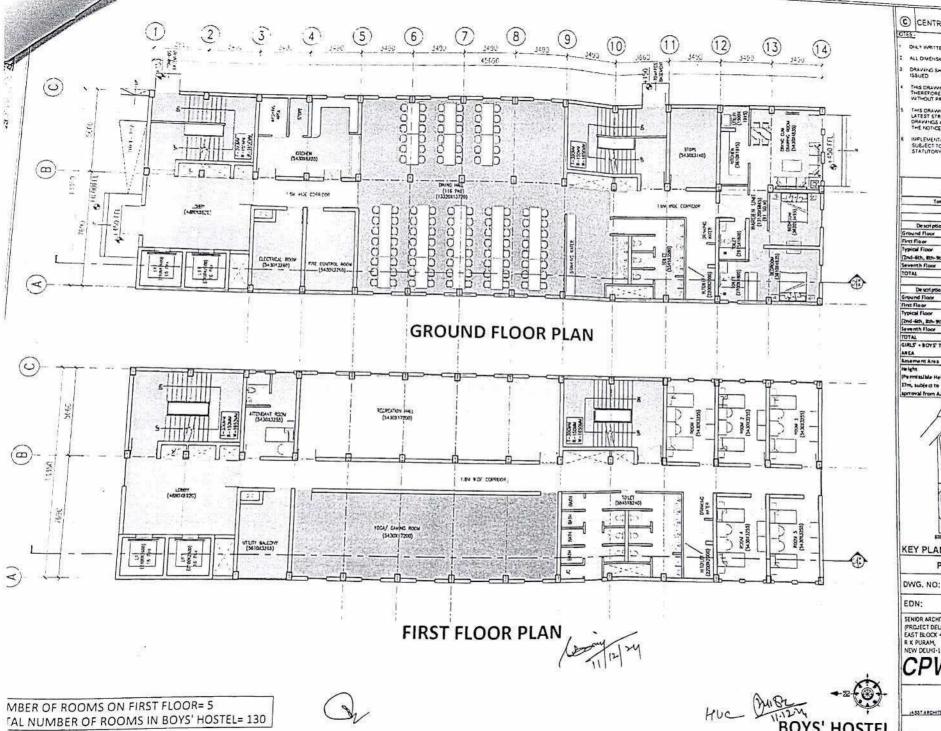

Design & Scope: -

The proposed 2 buildings of Hostel shall consist 130 rooms for Boys and 98 Nos. rooms for Girl on twin sharing basis along with separate kitchen, dining and recreational facilities having the following specifications:

#### Civil:

- 1. Both the buildings with RCC structure (B+G+9) with one common basement for two whe parking and storage.
- 2. Foundation shall be designed as per Architectural Drawings and as per soil investigation repu

3. Roof insulation and water proofing treatment

- 4. Stainless steel railings in staircase and ramps for physically challenged.
- 5. Granite flooring, Antiskid ceramic tile flooring, GVT (glazed vitrified tiles) flooring
- 6. False ceiling in dining and common area.
- 7. Provision of rainwater harvesting.
- 8. R.O. for drinking water.
- 9. Drainage System

#### Electrical:

- a) Internal & external electrical lighting including power wiring.
- b) Lightening conductors.
- c) 4 Nos. 16 passenger lifts
- d) 2000 KVA Substation
- e) 500 KVA DG set
- f) 150 KVA UPS system
- g) 100HP VRV/ VRF air conditioning system for common area.
- h) Fire fighting & Fire Alarm System
- i) 50 kWp Solar PV generation system
- j) Solar water heating system.
- k) CCTV
- l) LAN & Wi-Fi
- m)Lighting Automation including occupancy sensor
- n) Emergency light & illuminated signages

युलसारिय प्रभाशे / Registrar (I/c) श्री लाल वहादुर शास्त्री राष्ट्रीय संस्कृत विश्ववि Shri Lal Bahadur Shastri National Sanskrit U वी-४. कृतुव सांस्थानिक क्षेत्र, गई विल्ली-11 B-4, Qutub Institutional Area, New Delhi-

#### Miscellaneous:

- 1. Provision of mural / art work / sculpture as per DUAC norms.
- 2. External development including landscaping in available area.
- 3. Furniture as per requirement
- 4. Kitchen equipment