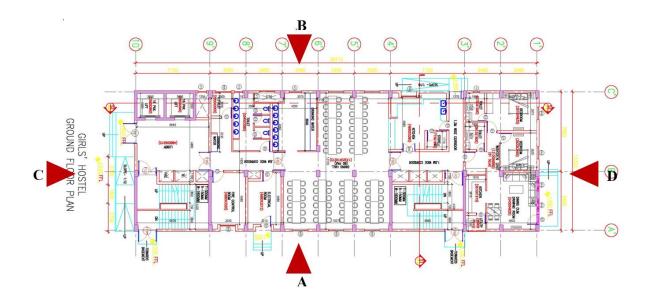

Design & Scope: -

The proposed 2 buildings of Hostel shall consist 130 rooms for Boys and 98 Nos. rooms for Girl on twin sharing basis along with separate kitchen, dining and recreational facilities having the following specifications:

#### Civil:

- 1. Both the buildings with RCC structure (B+G+9) with one common basement for two whe parking and storage.
- 2. Foundation shall be designed as per Architectural Drawings and as per soil investigation repu