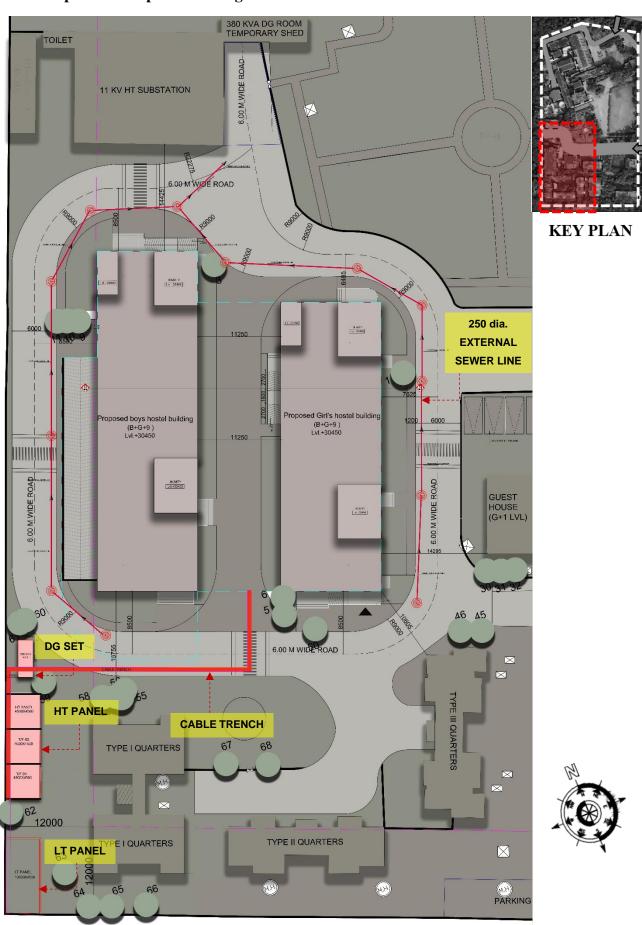

#### Electrical:

- a) Internal & external electrical lighting including power wiring.
- b) Lightening conductors.
- c) 4 Nos. 16 passenger lifts
- d) 2000 KVA Substation
- e) 500 KVA DG set
- f) 150 KVA UPS system
- g) 100HP VRV/ VRF air conditioning system for common area.
- h) Fire fighting & Fire Alarm System
- i) 50 kWp Solar PV generation system
- j) Solar water heating system.
- k) CCTV
- l) LAN & Wi-Fi
- m)Lighting Automation including occupancy sensor
- n) Emergency light & illuminated signages