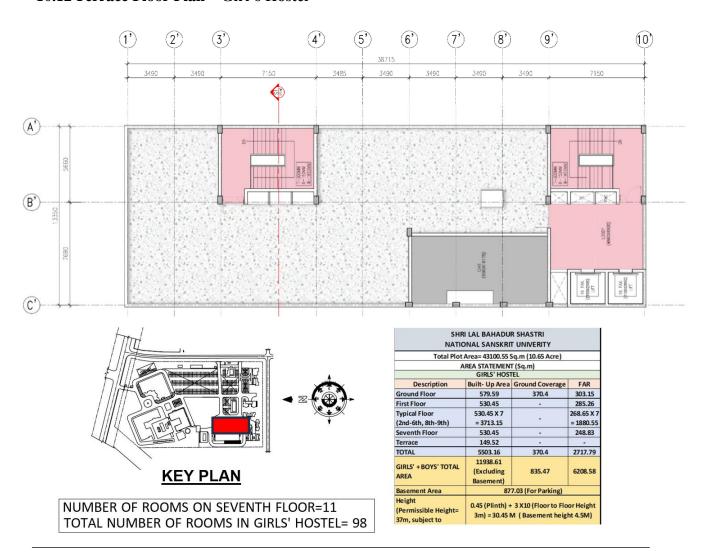

Design & Scope: -

The proposed 2 buildings of Hostel shall consist 130 rooms for Boys and 98 Nos. rooms for Girl on twin sharing basis along with separate kitchen, dining and recreational facilities having the following specifications:

#### Civil:

- 1. Both the buildings with RCC structure (B+G+9) with one common basement for two whe parking and storage.
- 2. Foundation shall be designed as per Architectural Drawings and as per soil investigation repu