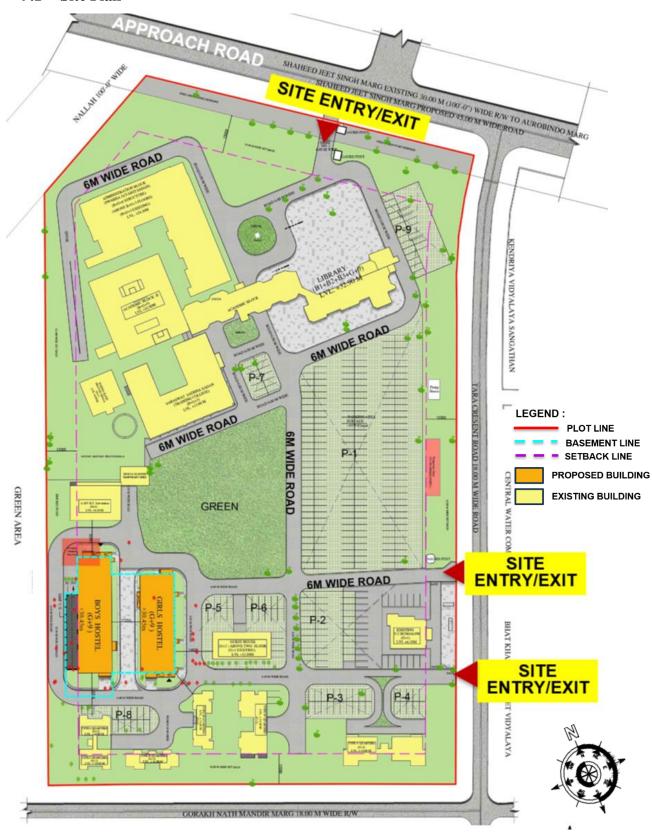

ition, simply be a "ledge," but the drama IT can add to buildings makes it a design feature worth considering. Architectural cornices not only look great, but can also help protect buildings. Cornices serve both decorative and practical purposes; they add visual interest and can help direct water away from the building's facade, preventing erosion and damage.







#### 8.2.5 Texture Paint

Texture paint applied to the facade of buildings offers a versatile way to enhance aesthetics and protect surfaces. It adds visual interest, can conceal imperfections, and provides a durable barrier against the elements. This type of paint is available in various textures and colors, allowing for customization and a range of design possibilities.



## CHAPTER 9 PROPOSED SITE PLAN

#### 9.1 Site Plan



#### 9.2 Proposed Site Plan



#### 9.3 Vehicular and Pedestrian Movement



## 9.4 Proposed Site Space Planning



#### 9.5 Proposed Services on Terrace



## CHAPTER 10 PROPOSED FLOOR PLANS

#### 10.1 Ground Floor Plan – Boy's Hostel



## 10.2 First Floor Plan – Boy's Hostel





NUMBER OF ROOMS ON FIRST FLOOR= 5
TOTAL NUMBER OF ROOMS IN BOYS' HOSTEL= 130

| SHRI LAL BAHADUR SHASTRI                          |                                                                                                    |                        |            |  |  |
|---------------------------------------------------|----------------------------------------------------------------------------------------------------|------------------------|------------|--|--|
| NATIO