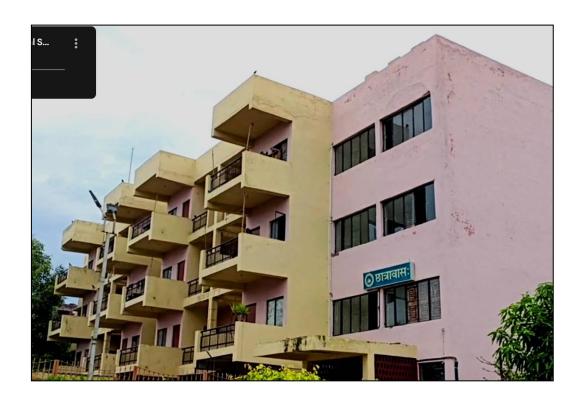

To cater for the needs of the students, the University has only one Boys' Hostel and that too with a meagre capacity of 98 students. The University does not have a Girls' Hostel at all. Due to the non-availability of Hostel facilities, the students who wish to pursue careers in the Sanskrit field are not able to be admitted to University courses due to very high cost of living in Delhi.

#### REPORT

HISTORY: Shri Lal Bahadur Shastri National Sanskrit University, New Delhi offers the different courses in 19 Traditional Departments coupled with 8 modern disciplines through regular mode leading to award of degrees of Shastri (B.A), Acharya (M.A), Shikshashastri (B.Ed.), Shikshacharya (M.Ed.), Vishistacharya (M.Phil.) and Vidyavaridhi (Ph.D) which makes this university the Sanskrit Institution of higher learning with highest enrolment in Delhi. Every year, the admission are being increasing. Maximum students comes from various states of country and thus the students hailing from outside prefer to stay in the hostel of the University. Due to shortage of the hostel, the University cannot provide hostel accommodation to such needy students. This leads to decrease in the number of students pursuing the traditional sanskrit studies. Moreover at present no girls hostel is there in the University. Therefore, the girls students who wish to pursue career in Sanskrit are deprived from study of traditional sanskrit courses.