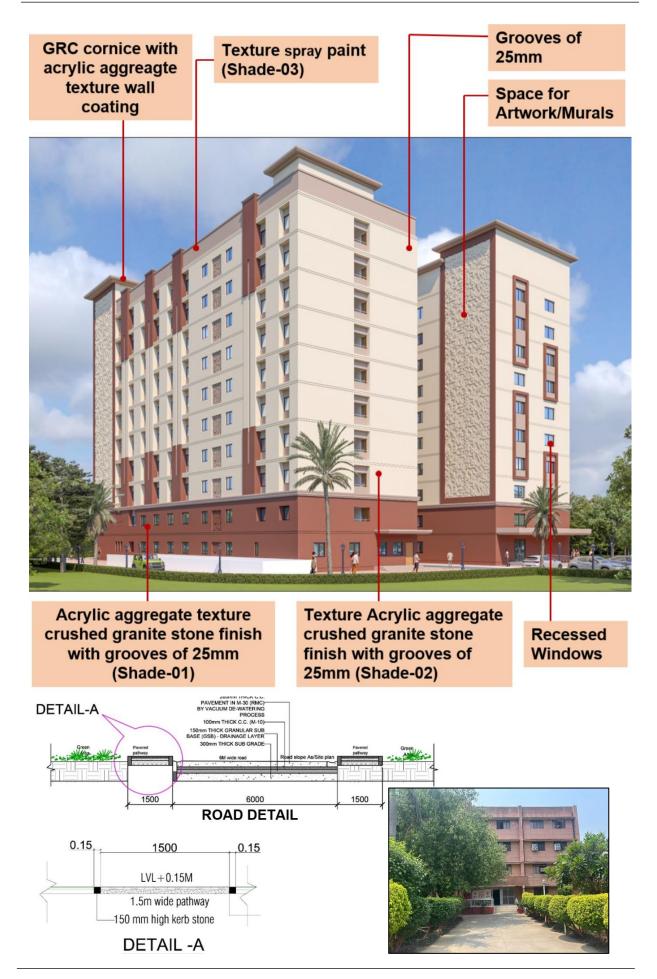

Design & Scope: -

The proposed 2 buildings of Hostel shall consist 130 rooms for Boys and 98 Nos. rooms for Girl on twin sharing basis along with separate kitchen, dining and recreational facilities having the following specifications:

#### Civil:

- 1. Both the buildings with RCC structure (B+G+9) with one common basement for two whe parking and storage.
- 2. Foundation shall be designed as per Architectural Drawings and as per soil investigation repu

3. Roof insulation and water proofing treatment

- 4. Stainless steel railings in staircase and ramps for physically challenged.
- 5. Granite flooring, Antiskid ceramic tile flooring, GVT (glazed vitrified tiles) flooring
- 6. False ceiling in dining and common area.
- 7. Provision of rainwater harvesting.
- 8. R.O. for drinking water.
- 9. Drainage System

#### Electrical:

- a) Internal & external electrical lighting including power wiring.
- b) Lightening conductors.
- c) 4 Nos. 16 passenger lifts
- d) 2000 KVA Substation
- e) 500 KVA DG set
- f) 150 KVA UPS system
- g) 100HP VRV/ VRF air conditioning system for common area.
- h) Fire fighting & Fire Alarm System
- i) 50 kWp Solar PV generation system
- j) Solar water heating system.
- k) CCTV
- l) LAN & Wi-Fi
- m)Lighting Automation including occupancy sensor
- n) Emergency light & illuminated signages

युलसारिय प्रभाशे / Registrar (I/c) श्री लाल वहादुर शास्त्री राष्ट्रीय संस्कृत विश्ववि Shri Lal Bahadur Shastri National Sanskrit U वी-४. कृतुव सांस्थानिक क्षेत्र, गई विल्ली-11 B-4, Qutub Institutional Area, New Delhi-

#### Miscellaneous:

- 1. Provision of mural / art work / sculpture as per DUAC norms.
- 2. External development including landscaping in available area.
- 3. Furniture as per requirement
- 4. Kitchen equipment