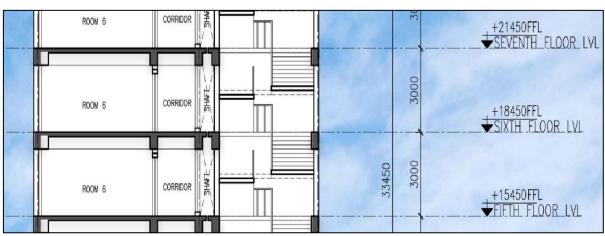

Accordingly, the CPWD was requested to visit the site and submit the drawings and the estimates for the construction of hostels on a priority basis at the first stage, and subsequently, the work of the multipurpose building with the Central Library will be taken up . Now, the CPWD has provided Preliminary drawings and Preliminary Estimates of Rs. 72.21 Crores for the Construction of a multi-storeyed (B+G+9) Boys' Hostel and a Girls' Hostel (approximately 500 students capacity) Buildings (Copies Enclosed-D).

Design & Scope: -

The proposed 2 buildings of Hostel shall consist 130 rooms for Boys and 98 Nos. rooms for Girl on twin sharing basis along with separate kitchen, dining and recreational facilities having the following specifications:

#### Civil:

- 1. Both the buildings with RCC structure (B+G+9) with one common basement for two whe parking and storage.
- 2. Foundation shall be designed as per Architectural Drawings and as per soil investigation repu