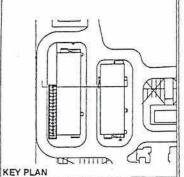

Accordingly, the CPWD was requested to visit the site and submit the drawings and the estimates for the construction of hostels on a priority basis at the first stage, and subsequently, the work of the multipurpose building with the Central Library will be taken up . Now, the CPWD has provided Preliminary drawings and Preliminary Estimates of Rs. 72.21 Crores for the Construction of a multi-storeyed (B+G+9) Boys' Hostel and a Girls' Hostel (approximately 500 students capacity) Buildings (Copies Enclosed-D).

It is informed that there is a requirement for additional land as the University has a small campus (Only 10.65 Acres of land). For this purpose, the University has requested the Ministry of Education to provide a piece of land of about 200 Acres in Delhi NCR. CPWD has provided Preliminary Estimates of Rs. 71 Crores for the Construction of multi-storeyed Boys' and Girls' Hostel (approximately for 500 students capacity) Buildings and Rs. 162 Crores for the construction of a Multi-purpose Building with Central Library.

Design & Scope: -

The proposed 2 buildings of Hostel shall consist 130 rooms for Boys and 98 Nos. rooms for Girl on twin sharing basis along with separate kitchen, dining and recreational facilities having the following specifications: