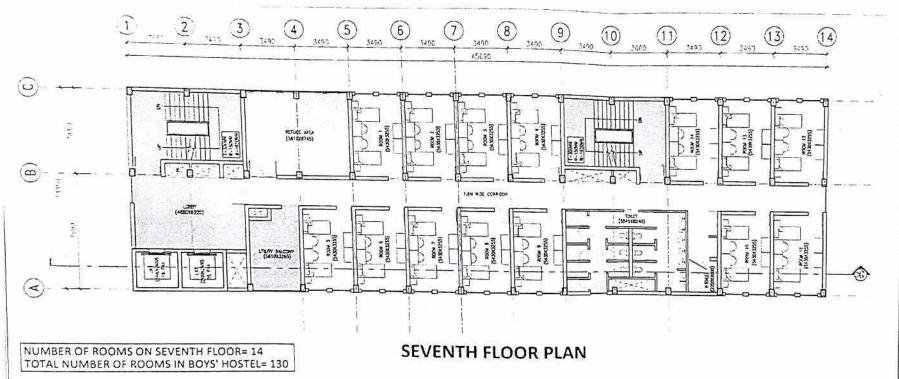

Design & Scope: -

The proposed 2 buildings of Hostel shall consist 130 rooms for Boys and 98 Nos. rooms for Girl on twin sharing basis along with separate kitchen, dining and recreational facilities having the following specifications:

#### Civil:

- 1. Both the buildings with RCC structure (B+G+9) with one common basement for two whe parking and storage.
- 2. Foundation shall be designed as per Architectural Drawings and as per soil investigation repu

3. Roof insulation and water proofing treatment

- 4. Stainless steel railings in staircase and ramps for physically challenged.
- 5. Granite flooring, Antiskid ceramic tile flooring, GVT (glazed vitrified tiles) flooring
- 6. False ceiling in dining and common area.
- 7. Provision of rainwater harvesting.
- 8. R.O. for drinking water.
- 9. Drainage System

#### Electrical:

- a) Internal & external electrical lighting including power wiring.
- b) Lightening conductors.
- c) 4 Nos. 16 passenger lifts
- d) 2000 KVA Substation
- e) 500 KVA DG set
- f) 150 KVA UPS system
- g) 100HP VRV/ VRF air conditioning system for common area.
- h) Fire fighting & Fire Alarm System
- i) 50 kWp Solar PV generation system
- j) Solar water heating system.
- k) CCTV
- l) LAN & Wi-Fi
- m)Lighting Automation including occupancy sensor
- n) Emergency light & illuminated signages

युलसारिय प्रभाशे / Registrar (I/c) श्री लाल वहादुर शास्त्री राष्ट्रीय संस्कृत विश्ववि Shri Lal Bahadur Shastri National Sanskrit U वी-४. कृतुव सांस्थानिक क्षेत्र, गई विल्ली-11 B-4, Qutub Institutional Area, New Delhi-

#### Miscellaneous:

- 1. Provision of mural / art work / sculpture as per DUAC norms.
- 2. External development including landscaping in available area.
- 3. Furniture as per requirement
- 4. Kitchen equipment