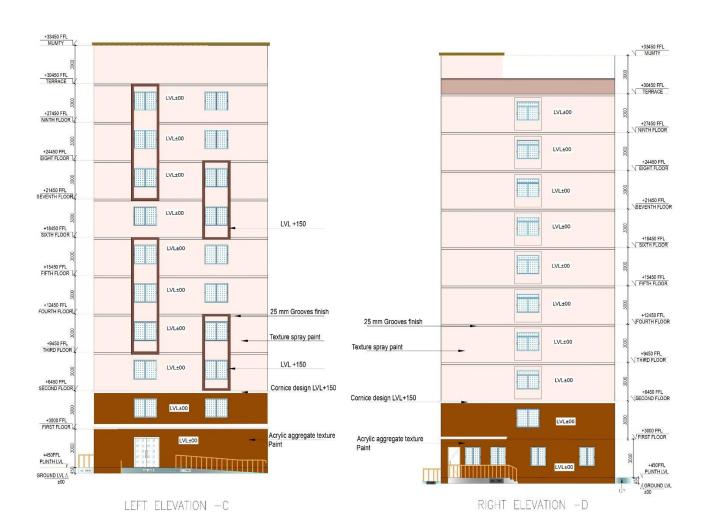

Design & Scope: -

The proposed 2 buildings of Hostel shall consist 130 rooms for Boys and 98 Nos. rooms for Girl on twin sharing basis along with separate kitchen, dining and recreational facilities having the following specifications:

#### Civil:

- 1. Both the buildings with RCC structure (B+G+9) with one common basement for two whe parking and storage.
- 2. Foundation shall be designed as per Architectural Drawings and as per soil investigation repu