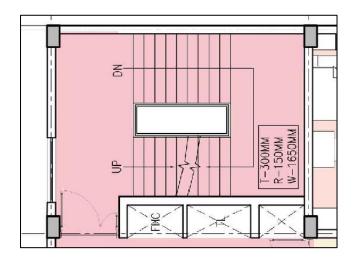

#### Civil:

- 1. Both the buildings with RCC structure (B+G+9) with one common basement for two whe parking and storage.
- 2. Foundation shall be designed as per Architectural Drawings and as per soil investigation repu

#### Electrical:

- a) Internal & external electrical lighting including power wiring.
- b) Lightening conductors.
- c) 4 Nos. 16 passenger lifts
- d) 2000 KVA Substation
- e) 500 KVA DG set
- f) 150 KVA UPS system
- g) 100HP VRV/ VRF air conditioning system for common area.
- h) Fire fighting & Fire Alarm System
- i) 50 kWp Solar PV generation system
- j) Solar water heating system.
- k) CCTV
- l) LAN & Wi-Fi
- m)Lighting Automation including occupancy sensor
- n) Emergency light & illuminated signages