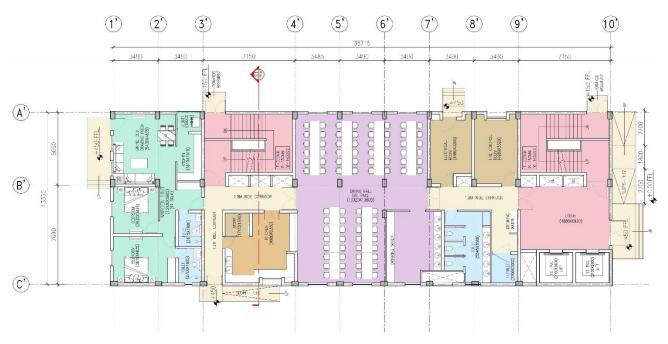

Design & Scope: -

The proposed 2 buildings of Hostel shall consist 130 rooms for Boys and 98 Nos. rooms for Girl on twin sharing basis along with separate kitchen, dining and recreational facilities having the following specifications:

#### Civil:

- 1. Both the buildings with RCC structure (B+G+9) with one common basement for two whe parking and storage.
- 2. Foundation shall be designed as per Architectural Drawings and as per soil investigation repu

3. Roof insulation and water proofing treatment

- 4. Stainless steel railings in staircase and ramps for physically challenged.
- 5. Granite flooring, Antiskid ceramic tile flooring, GVT (glazed vitrified tiles) flooring
- 6. False ceiling in dining and common area.
- 7. Provision of rainwater harvesting.
- 8. R.O. for drinking water.
- 9. Drainage System

#### Electrical:

- a) Internal & external electrical lighting including power wiring.
- b) Lightening conductors.
- c) 4 Nos. 16 passenger lifts
- d) 2000 KVA Substation
- e) 500 KVA DG set
- f) 150 KVA UPS system
- g) 100HP VRV/ VRF air conditioning system for common area.
- h) Fire fighting & Fire Alarm System
- i) 50 kWp Solar PV generation system
- j) Solar water heating system.
- k) CCTV
- l) LAN & Wi-Fi
- m)Lighting Automation including occupancy sensor
- n) Emergency light & illuminated signages