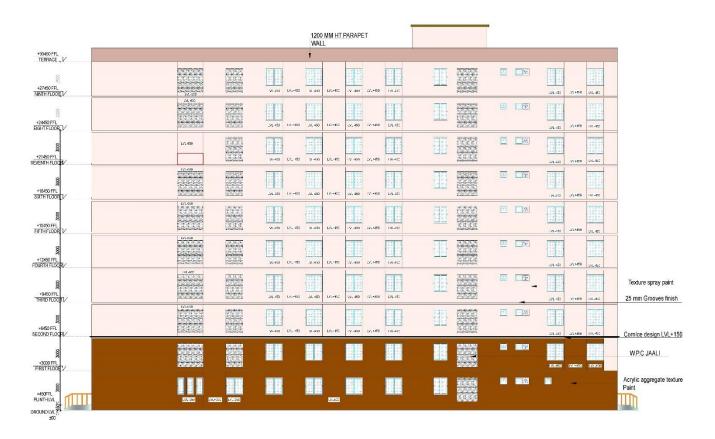

Design & Scope: -

The proposed 2 buildings of Hostel shall consist 130 rooms for Boys and 98 Nos. rooms for Girl on twin sharing basis along with separate kitchen, dining and recreational facilities having the following specifications:

#### Civil:

- 1. Both the buildings with RCC structure (B+G+9) with one common basement for two whe parking and storage.
- 2. Foundation shall be designed as per Architectural Drawings and as per soil investigation repu

3. Roof insulation and water proofing treatment

- 4. Stainless steel railings in staircase and ramps for physically challenged.
- 5. Granite flooring, Antiskid ceramic tile flooring, GVT (glazed vitrified tiles) flooring
- 6. False ceiling in dining and common area.
- 7. Provision of rainwater harvesting.
- 8. R.O. for drinking water.
- 9. Drainage System

#### Electrical:

- a) Internal & external electrical lighting including power wiring.
- b) Lightening conductors.
- c) 4 Nos. 16 passenger lifts
- d) 2000 KVA Substation
- e) 500 KVA DG set
- f) 150 KVA UPS system
- g) 100HP VRV/ VRF air conditioning system for common area.
- h) Fire fighting & Fire Alarm System
- i) 50 kWp Solar PV generation system
- j) Solar water heating system.
- k) CCTV
- l) LAN & Wi-Fi
- m)Lighting Automation including occupancy sensor
- n) Emergency light & illuminated signages

#### Miscellaneous:

- 1. Provision of mural / art work / sculpture as per DUAC norms.
- 2. External development including landscaping in available area.
- 3. Furniture as per requirement
- 4. Kitchen equipment