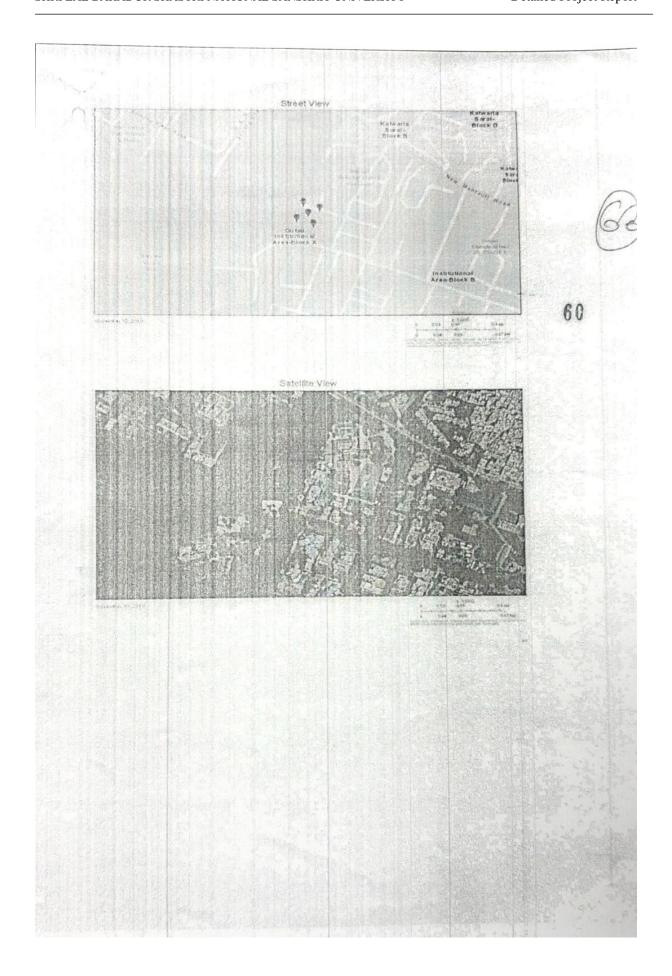

| A. | 6208.58 SQM @ 0.5 ECS/100 SQM AS<br>PER APPROVED GAZETTE/CG-DL-E-<br>21092021-229832/PART II-SECTION 3-<br>SUB SECTION (iii) |               |    |  |  |
|    | TOTAL ECS REQUIRE                                                                                                            | 32<br>ECS     |    |  |  |
| В. | PARKING PROVIDED                                                                                                             | ECS           |    |  |  |
|    | BASEMENT @1ECS/16SQM                                                                                                         | 877.03<br>SQM | 55 |  |  |

#### 5.3 Approval Letter from Airport Authority of India (AAI)

#### 5.3.1 Boy's Hostel







#### 5.3.2 Girl's Hostel

#### 200 Bedded Girls Hostel







## CHAPTER 6 SITE SURVEY

#### 6.1 Survey Plan



#### **6.2** Tree Details



# DETAIL OF TREES IN PROPOSED NEW HOSTEL BUILDING AT LBS NATIONAL SANSKRIT UNIVERSITY, NEW DELHI

| Tree No. | Girth (in | Height (In       | Tree Name  | Geo Coo       | ordinates     |
|----------|-----------|------------------|------------|---------------|---------------|
|          | CM)       | Mtr.<br>Approx.) |            | Latitude      | Longitude     |
|          |           | Approx.)         |            |               |               |
| 1        | 195       | 12.0             | Shisham    | 28°32'24.83"N | 77°10'54.34"E |
| 2        | 175       | 12.0             | Shisham    | 28°32'24.85"N | 77°10'53.93"E |
| 3        | 50        | 3.5              | Mango      | 28°32'25.63"N | 77°10'53.62"E