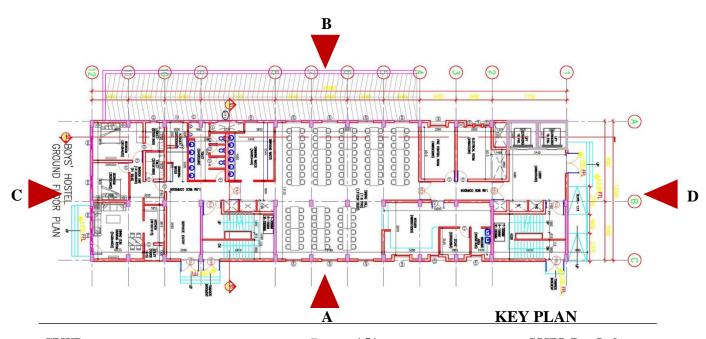

Design & Scope: -

The proposed 2 buildings of Hostel shall consist 130 rooms for Boys and 98 Nos. rooms for Girl on twin sharing basis along with separate kitchen, dining and recreational facilities having the following specifications:

#### Civil:

- 1. Both the buildings with RCC structure (B+G+9) with one common basement for two whe parking and storage.
- 2. Foundation shall be designed as per Architectural Drawings and as per soil investigation repu

3. Roof insulation and water proofing treatment

- 4. Stainless steel railings in staircase and ramps for physically challenged.
- 5. Granite flooring, Antiskid ceramic tile flooring, GVT (glazed vitrified tiles) flooring
- 6. False ceiling in dining and common area.
- 7. Provision of rainwater harvesting.
- 8. R.O. for drinking water.
- 9. Drainage System

#### Electrical:

- a) Internal & external electrical lighting including power wiring.
- b) Lightening conductors.
- c) 4 Nos. 16 passenger lifts
- d) 2000 KVA Substation
- e) 500 KVA DG set
- f) 150 KVA UPS system
- g) 100HP VRV/ VRF air conditioning system for common area.
- h) Fire fighting & Fire Alarm System
- i) 50 kWp Solar PV generation system
- j) Solar water heating system.
- k) CCTV
- l) LAN & Wi-Fi
- m)Lighting Automation including occupancy sensor
- n) Emergency light & illuminated signages

#### Miscellaneous:

- 1. Provision of mural / art work / sculpture as per DUAC norms.
- 2. External development including landscaping in available area.
- 3. Furniture as per requirement
- 4. Kitchen equipment