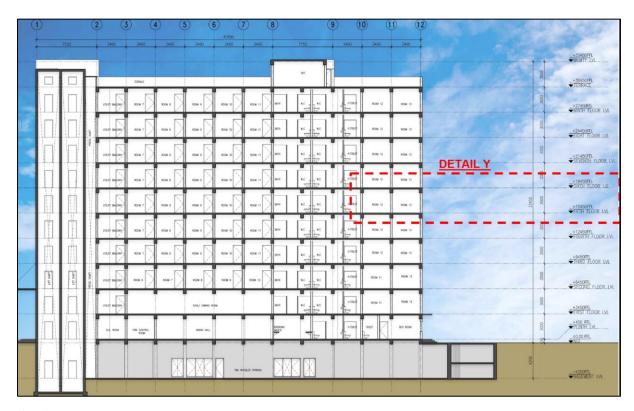

Accordingly, the CPWD was requested to visit the site and submit the drawings and the estimates for the construction of hostels on a priority basis at the first stage, and subsequently, the work of the multipurpose building with the Central Library will be taken up . Now, the CPWD has provided Preliminary drawings and Preliminary Estimates of Rs. 72.21 Crores for the Construction of a multi-storeyed (B+G+9) Boys' Hostel and a Girls' Hostel (approximately 500 students capacity) Buildings (Copies Enclosed-D).

#### REPORT

HISTORY: Shri Lal Bahadur Shastri National Sanskrit University, New Delhi offers the different courses in 19 Traditional Departments coupled with 8 modern disciplines through regular mode leading to award of degrees of Shastri (B.A), Acharya (M.A), Shikshashastri (B.Ed.), Shikshacharya (M.Ed.), Vishistacharya (M.Phil.) and Vidyavaridhi (Ph.D) which makes this university the Sanskrit Institution of higher learning with highest enrolment in Delhi. Every year, the admission are being increasing. Maximum students comes from various states of country and thus the students hailing from outside prefer to stay in the hostel of the University. Due to shortage of the hostel, the University cannot provide hostel accommodation to such needy students. This leads to decrease in the number of students pursuing the traditional sanskrit studies. Moreover at present no girls hostel is there in the University. Therefore, the girls students who wish to pursue career in Sanskrit are deprived from study of traditional sanskrit courses.

Design & Scope: -

The proposed 2 buildings of Hostel shall consist 130 rooms for Boys and 98 Nos. rooms for Girl on twin sharing basis along with separate kitchen, dining and recreational facilities having the following specifications:

#### Civil:

- 1. Both the buildings with RCC structure (B+G+9) with one common basement for two whe parking and storage.
- 2. Foundation shall be designed as per Architectural Drawings and as per soil investigation repu