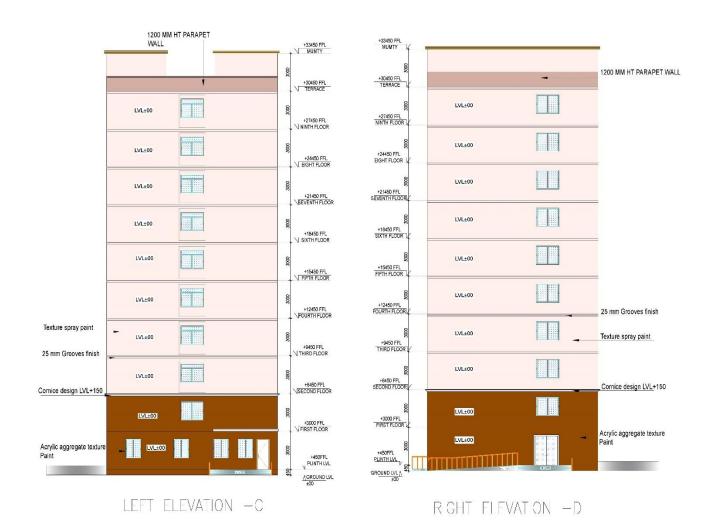

Design & Scope: -

The proposed 2 buildings of Hostel shall consist 130 rooms for Boys and 98 Nos. rooms for Girl on twin sharing basis along with separate kitchen, dining and recreational facilities having the following specifications:

#### Civil:

- 1. Both the buildings with RCC structure (B+G+9) with one common basement for two whe parking and storage.
- 2. Foundation shall be designed as per Architectural Drawings and as per soil investigation repu

3. Roof insulation and water proofing treatment

- 4. Stainless steel railings in staircase and ramps for physically challenged.
- 5. Granite flooring, Antiskid ceramic tile flooring, GVT (glazed vitrified tiles) flooring
- 6. False ceiling in dining and common area.
- 7. Provision of rainwater harvesting.
- 8. R.O. for drinking water.
- 9. Drainage System

#### Electrical:

- a) Internal & external electrical lighting including power wiring.
- b) Lightening conductors.
- c) 4 Nos. 16 passenger lifts
- d) 2000 KVA Substation
- e) 500 KVA DG set
- f) 150 KVA UPS system
- g) 100HP VRV/ VRF air conditioning system for common area.
- h) Fire fighting & Fire Alarm System
- i) 50 kWp Solar PV generation system
- j) Solar water heating system.
- k) CCTV
- l) LAN & Wi-Fi
- m)Lighting Automation including occupancy sensor
- n) Emergency light & illuminated signages

#### Miscellaneous:

- 1. Provision of mural / art work / sculpture as per DUAC norms.
- 2. External development including landscaping in available area.
- 3. Furniture as per requirement
- 4. Kitchen equipment