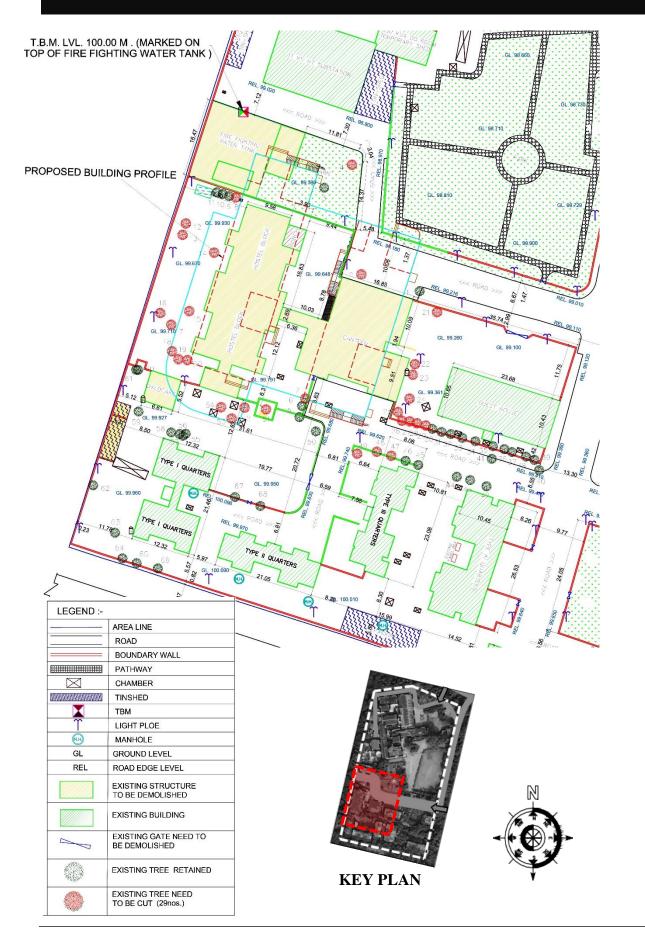

The office of EE & SM (C)-2 pursued continuously for release of fund so that tender may be ca Recently, a meeting was called by Registrar, LBS on date 22.11.2024 and it was decided to take up construct of Boys & Girls hostel at the location of existing Boys Hostel and underground tank as approved master plan of LBS campus. The minutes of meeting is enclosed. Accordingly, the prelimi drawings were prepared by the SA (PD), CPWD and submitted to LBS authority which has been principally approved and also requested to submit the PE.

#### Civil:

- 1. Both the buildings with RCC structure (B+G+9) with one common basement for two whe parking and storage.
- 2. Foundation shall be designed as per Architectural Drawings and as per soil investigation repu