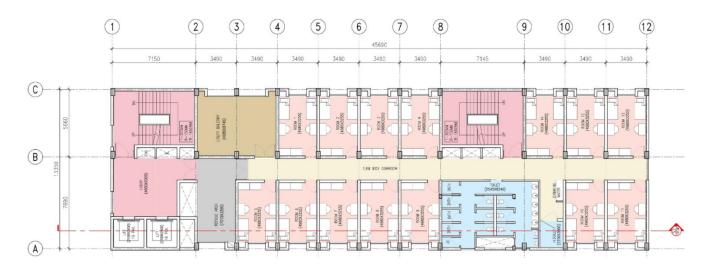

Design & Scope: -

The proposed 2 buildings of Hostel shall consist 130 rooms for Boys and 98 Nos. rooms for Girl on twin sharing basis along with separate kitchen, dining and recreational facilities having the following specifications:

#### Civil:

- 1. Both the buildings with RCC structure (B+G+9) with one common basement for two whe parking and storage.
- 2. Foundation shall be designed as per Architectural Drawings and as per soil investigation repu

3. Roof insulation and water proofing treatment

- 4. Stainless steel railings in staircase and ramps for physically challenged.
- 5. Granite flooring, Antiskid ceramic tile flooring, GVT (glazed vitrified tiles) flooring
- 6. False ceiling in dining and common area.
- 7. Provision of rainwater harvesting.
- 8. R.O. for drinking water.
- 9. Drainage System

#### Electrical:

- a) Internal & external electrical lighting including power wiring.
- b) Lightening conductors.
- c) 4 Nos. 16 passenger lifts
- d) 2000 KVA Substation
- e) 500 KVA DG set
- f) 150 KVA UPS system
- g) 100HP VRV/ VRF air conditioning system for common area.
- h) Fire fighting & Fire Alarm System
- i) 50 kWp Solar PV generation system
- j) Solar water heating system.
- k) CCTV
- l) LAN & Wi-Fi
- m)Lighting Automation including occupancy sensor
- n) Emergency light & illuminated signages