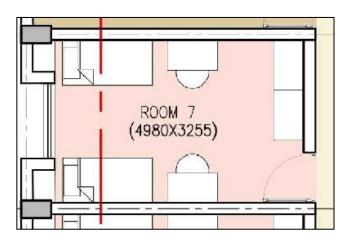

Design & Scope: -

The proposed 2 buildings of Hostel shall consist 130 rooms for Boys and 98 Nos. rooms for Girl on twin sharing basis along with separate kitchen, dining and recreational facilities having the following specifications: