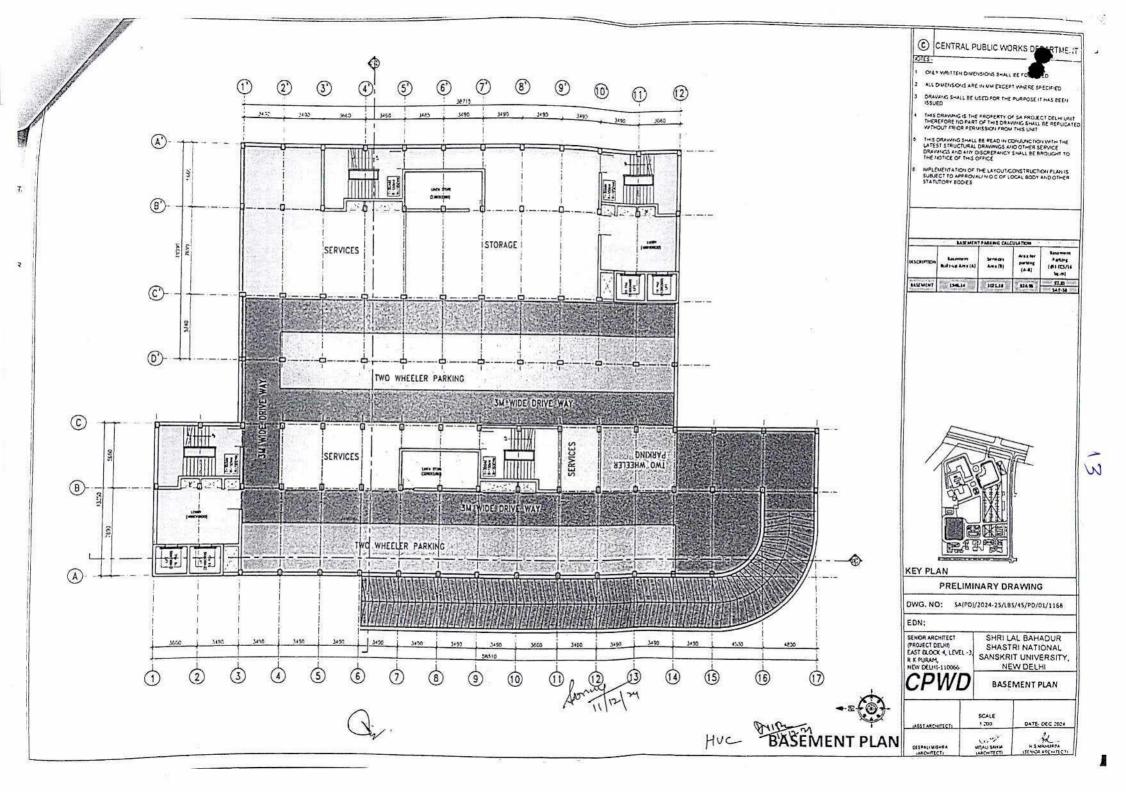

Design & Scope: -

The proposed 2 buildings of Hostel shall consist 130 rooms for Boys and 98 Nos. rooms for Girl on twin sharing basis along with separate kitchen, dining and recreational facilities having the following specifications:

#### Civil:

- 1. Both the buildings with RCC structure (B+G+9) with one common basement for two whe parking and storage.
- 2. Foundation shall be designed as per Architectural Drawings and as per soil investigation repu