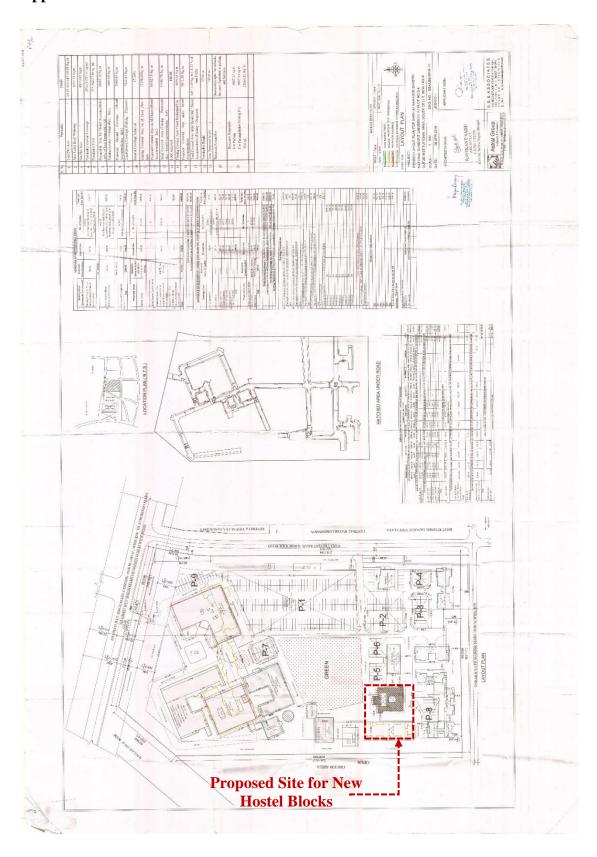

Accordingly, the CPWD was requested to visit the site and submit the drawings and the estimates for the construction of hostels on a priority basis at the first stage, and subsequently, the work of the multipurpose building with the Central Library will be taken up . Now, the CPWD has provided Preliminary drawings and Preliminary Estimates of Rs. 72.21 Crores for the Construction of a multi-storeyed (B+G+9) Boys' Hostel and a Girls' Hostel (approximately 500 students capacity) Buildings (Copies Enclosed-D).

The office of EE & SM (C)-2 pursued continuously for release of fund so that tender may be ca Recently, a meeting was called by Registrar, LBS on date 22.11.2024 and it was decided to take up construct of Boys & Girls hostel at the location of existing Boys Hostel and underground tank as approved master plan of LBS campus. The minutes of meeting is enclosed. Accordingly, the prelimi drawings were prepared by the SA (PD), CPWD and submitted to LBS authority which has been principally approved and also requested to submit the PE.

Design & Scope: -

The proposed 2 buildings of Hostel shall consist 130 rooms for Boys and 98 Nos. rooms for Girl on twin sharing basis along with separate kitchen, dining and recreational facilities having the following specifications: