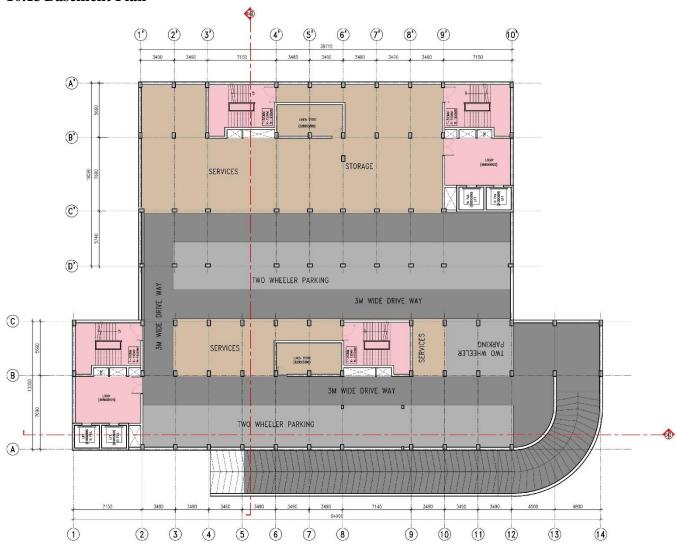

#### Civil:

- 1. Both the buildings with RCC structure (B+G+9) with one common basement for two whe parking and storage.
- 2. Foundation shall be designed as per Architectural Drawings and as per soil investigation repu