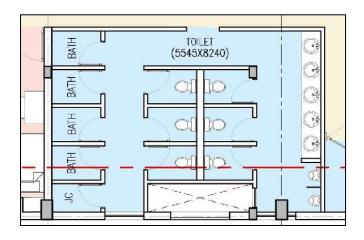

Design & Scope: -

The proposed 2 buildings of Hostel shall consist 130 rooms for Boys and 98 Nos. rooms for Girl on twin sharing basis along with separate kitchen, dining and recreational facilities having the following specifications:

3. Roof insulation and water proofing treatment

- 4. Stainless steel railings in staircase and ramps for physically challenged.
- 5. Granite flooring, Antiskid ceramic tile flooring, GVT (glazed vitrified tiles) flooring
- 6. False ceiling in dining and common area.
- 7. Provision of rainwater harvesting.
- 8. R.O. for drinking water.
- 9. Drainage System