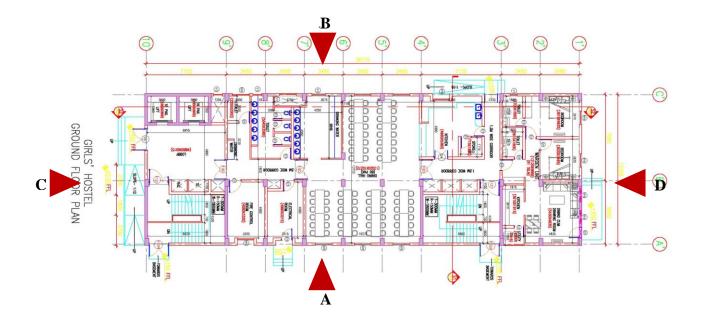

Design & Scope: -

The proposed 2 buildings of Hostel shall consist 130 rooms for Boys and 98 Nos. rooms for Girl on twin sharing basis along with separate kitchen, dining and recreational facilities having the following specifications:

#### Civil:

- 1. Both the buildings with RCC structure (B+G+9) with one common basement for two whe parking and storage.
- 2. Foundation shall be designed as per Architectural Drawings and as per soil investigation repu