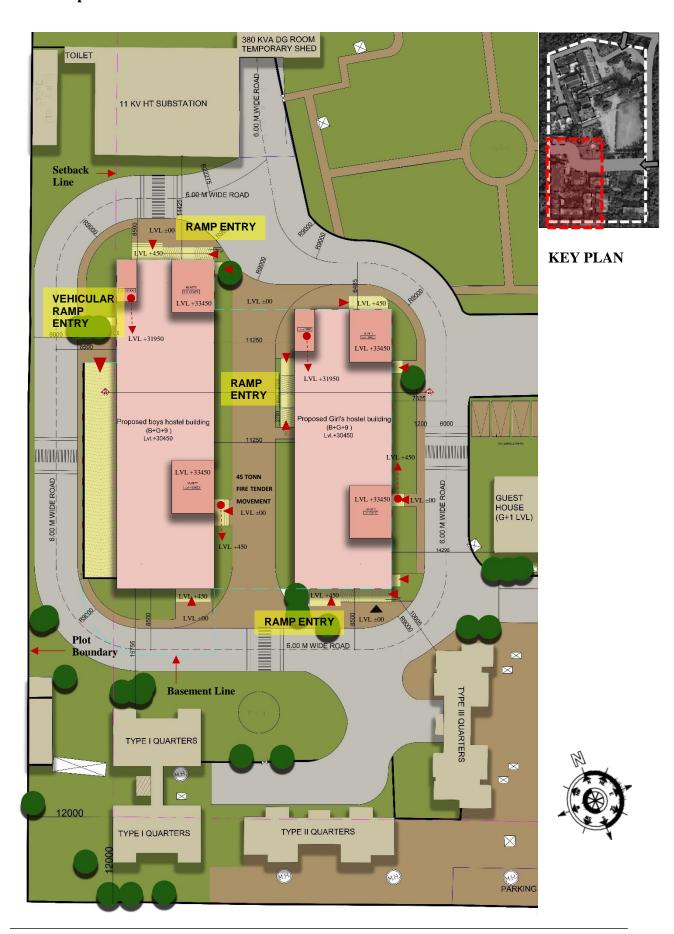

Design & Scope: -

The proposed 2 buildings of Hostel shall consist 130 rooms for Boys and 98 Nos. rooms for Girl on twin sharing basis along with separate kitchen, dining and recreational facilities having the following specifications:

#### Civil:

- 1. Both the buildings with RCC structure (B+G+9) with one common basement for two whe parking and storage.
- 2. Foundation shall be designed as per Architectural Drawings and as per soil investigation repu

3. Roof insulation and water proofing treatment

- 4. Stainless steel railings in staircase and ramps for physically challenged.
- 5. Granite flooring, Antiskid ceramic tile flooring, GVT (glazed vitrified tiles) flooring
- 6. False ceiling in dining and common area.
- 7. Provision of rainwater harvesting.
- 8. R.O. for drinking water.
- 9. Drainage System

#### Electrical:

- a) Internal & external electrical lighting including power wiring.
- b) Lightening conductors.
- c) 4 Nos. 16 passenger lifts
- d) 2000 KVA Substation
- e) 500 KVA DG set
- f) 150 KVA UPS system
- g) 100HP VRV/ VRF air conditioning system for common area.
- h) Fire fighting & Fire Alarm System
- i) 50 kWp Solar PV generation system
- j) Solar water heating system.
- k) CCTV
- l) LAN & Wi-Fi
- m)Lighting Automation including occupancy sensor
- n) Emergency light & illuminated signages

युलसारिय प्रभाशे / Registrar (I/c) श्री लाल वहादुर शास्त्री राष्ट्रीय संस्कृत विश्ववि Shri Lal Bahadur Shastri National Sanskrit U वी-४. कृतुव सांस्थानिक क्षेत्र, गई विल्ली-11 B-4, Qutub Institutional Area, New Delhi-

#### Miscellaneous:

- 1. Provision of mural / art work / sculpture as per DUAC norms.
- 2. External development including landscaping in available area.
- 3. Furniture as per requirement
- 4. Kitchen equipment