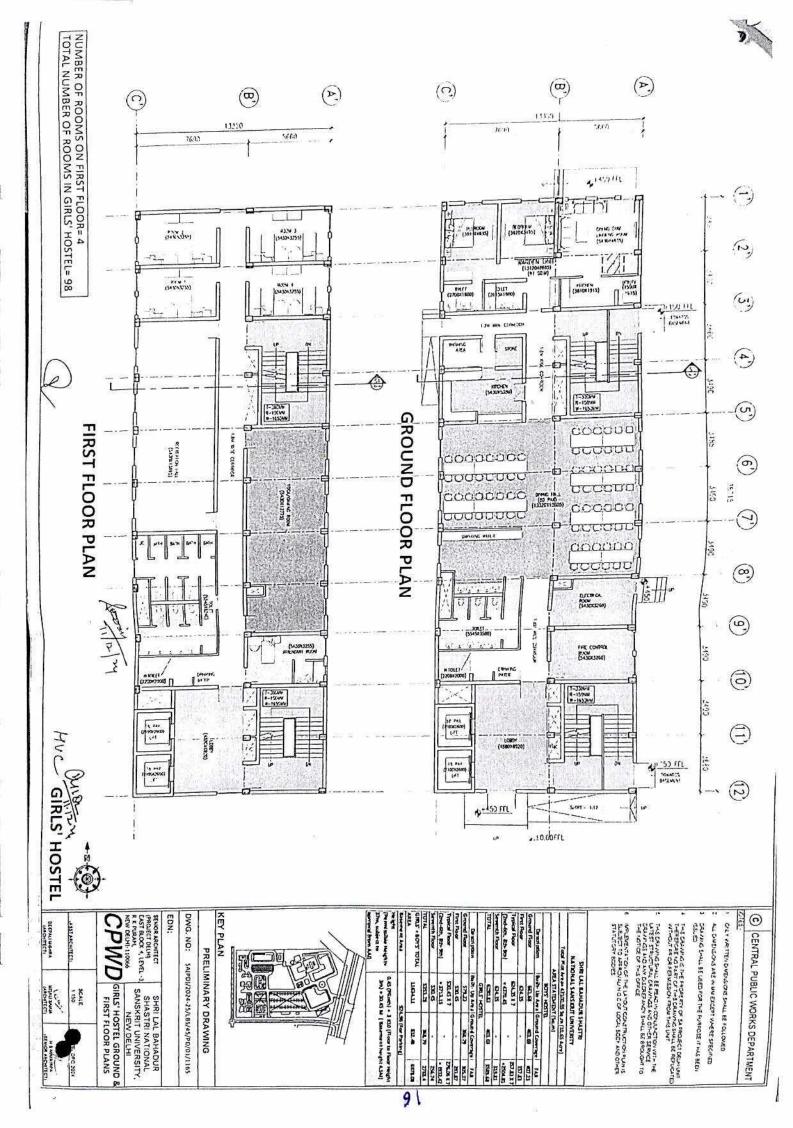

Design & Scope: -

The proposed 2 buildings of Hostel shall consist 130 rooms for Boys and 98 Nos. rooms for Girl on twin sharing basis along with separate kitchen, dining and recreational facilities having the following specifications:

#### Civil:

- 1. Both the buildings with RCC structure (B+G+9) with one common basement for two whe parking and storage.
- 2. Foundation shall be designed as per Architectural Drawings and as per soil investigation repu

3. Roof insulation and water proofing treatment

- 4. Stainless steel railings in staircase and ramps for physically challenged.
- 5. Granite flooring, Antiskid ceramic tile flooring, GVT (glazed vitrified tiles) flooring
- 6. False ceiling in dining and common area.
- 7. Provision of rainwater harvesting.
- 8. R.O. for drinking water.
- 9. Drainage System

#### Electrical:

- a) Internal & external electrical lighting including power wiring.
- b) Lightening conductors.
- c) 4 Nos. 16 passenger lifts
- d) 2000 KVA Substation
- e) 500 KVA DG set
- f) 150 KVA UPS system
- g) 100HP VRV/ VRF air conditioning system for common area.
- h) Fire fighting & Fire Alarm System
- i) 50 kWp Solar PV generation system
- j) Solar water heating system.
- k) CCTV
- l) LAN & Wi-Fi
- m)Lighting Automation including occupancy sensor
- n) Emergency light & illuminated signages

युलसारिय प्रभाशे / Registrar (I/c) श्री लाल वहादुर शास्त्री राष्ट्रीय संस्कृत विश्ववि Shri Lal Bahadur Shastri National Sanskrit U वी-४. कृतुव सांस्थानिक क्षेत्र, गई विल्ली-11 B-4, Qutub Institutional Area, New Delhi-

#### Miscellaneous:

- 1. Provision of mural / art work / sculpture as per DUAC norms.
- 2. External development including landscaping in available area.
- 3. Furniture as per requirement
- 4. Kitchen equipment