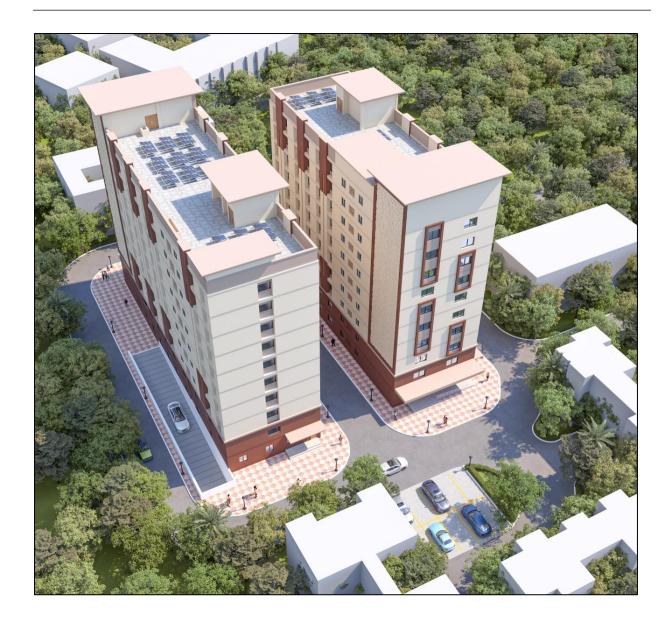

Accordingly, the CPWD was requested to visit the site and submit the drawings and the estimates for the construction of hostels on a priority basis at the first stage, and subsequently, the work of the multipurpose building with the Central Library will be taken up . Now, the CPWD has provided Preliminary drawings and Preliminary Estimates of Rs. 72.21 Crores for the Construction of a multi-storeyed (B+G+9) Boys' Hostel and a Girls' Hostel (approximately 500 students capacity) Buildings (Copies Enclosed-D).

Design & Scope: -

The proposed 2 buildings of Hostel shall consist 130 rooms for Boys and 98 Nos. rooms for Girl on twin sharing basis along with separate kitchen, dining and recreational facilities having the following specifications:

#### Civil:

- 1. Both the buildings with RCC structure (B+G+9) with one common basement for two whe parking and storage.
- 2. Foundation shall be designed as per Architectural Drawings and as per soil investigation repu