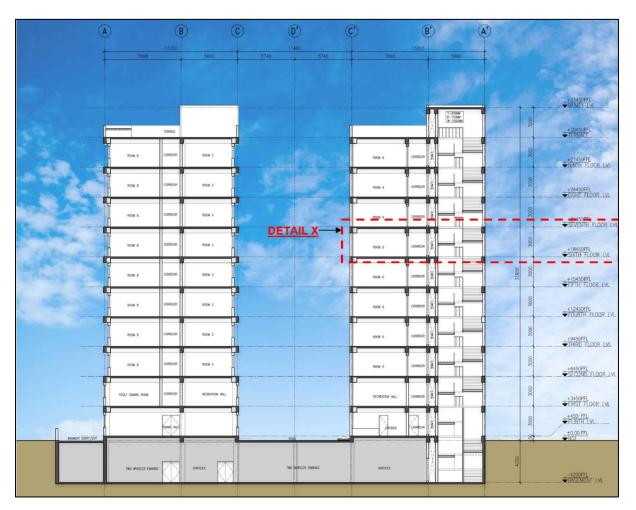

Accordingly, the CPWD was requested to visit the site and submit the drawings and the estimates for the construction of hostels on a priority basis at the first stage, and subsequently, the work of the multipurpose building with the Central Library will be taken up . Now, the CPWD has provided Preliminary drawings and Preliminary Estimates of Rs. 72.21 Crores for the Construction of a multi-storeyed (B+G+9) Boys' Hostel and a Girls' Hostel (approximately 500 students capacity) Buildings (Copies Enclosed-D).

#### REPORT

HISTORY: Shri Lal Bahadur Shastri National Sanskrit University, New Delhi offers the different courses in 19 Traditional Departments coupled with 8 modern disciplines through regular mode leading to award of degrees of Shastri (B.A), Acharya (M.A), Shikshashastri (B.Ed.), Shikshacharya (M.Ed.), Vishistacharya (M.Phil.) and Vidyavaridhi (Ph.D) which makes this university the Sanskrit Institution of higher learning with highest enrolment in Delhi. Every year, the admission are being increasing. Maximum students comes from various states of country and thus the students hailing from outside prefer to stay in the hostel of the University. Due to shortage of the hostel, the University cannot provide hostel accommodation to such needy students. This leads to decrease in the number of students pursuing the traditional sanskrit studies. Moreover at present no girls hostel is there in the University. Therefore, the girls students who wish to pursue career in Sanskrit are deprived from study of traditional sanskrit courses.

Design & Scope: -

The proposed 2 buildings of Hostel shall consist 130 rooms for Boys and 98 Nos. rooms for Girl on twin sharing basis along with separate kitchen, dining and recreational facilities having the following specifications:

#### Civil:

- 1. Both the buildings with RCC structure (B+G+9) with one common basement for two whe parking and storage.
- 2. Foundation shall be designed as per Architectural Drawings and as per soil investigation repu