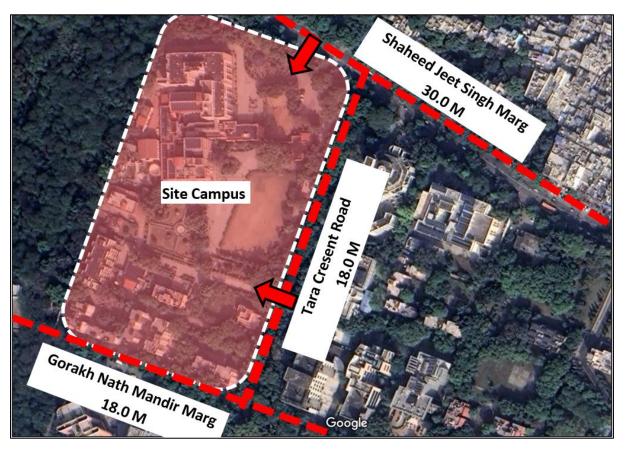

Although the University has a distinct character and has a unique status in Sanskrit teaching-learning in the whole of India, it has been forced to conduct its operations from a scanty piece of land of 10.65 Acres since its inception. At present, the University has 22 departments under the 06 School of Studies, and around 2000 + students are enrolled in various courses of studies under these departments.

It is informed that there is a requirement for additional land as the University has a small campus (Only 10.65 Acres of land). For this purpose, the University has requested the Ministry of Education to provide a piece of land of about 200 Acres in Delhi NCR. CPWD has provided Preliminary Estimates of Rs. 71 Crores for the Construction of multi-storeyed Boys' and Girls' Hostel (approximately for 500 students capacity) Buildings and Rs. 162 Crores for the construction of a Multi-purpose Building with Central Library.