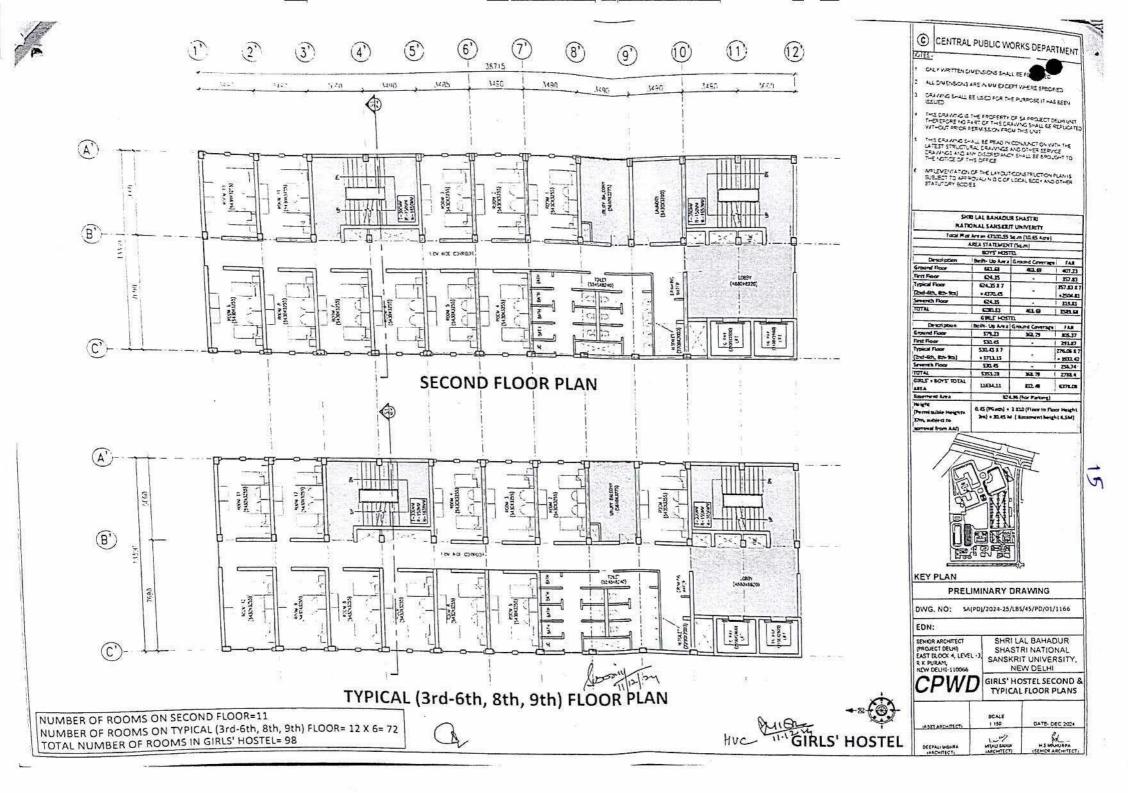

Design & Scope: -

The proposed 2 buildings of Hostel shall consist 130 rooms for Boys and 98 Nos. rooms for Girl on twin sharing basis along with separate kitchen, dining and recreational facilities having the following specifications:

#### Civil:

- 1. Both the buildings with RCC structure (B+G+9) with one common basement for two whe parking and storage.
- 2. Foundation shall be designed as per Architectural Drawings and as per soil investigation repu

3. Roof insulation and water proofing treatment

- 4. Stainless steel railings in staircase and ramps for physically challenged.
- 5. Granite flooring, Antiskid ceramic tile flooring, GVT (glazed vitrified tiles) flooring
- 6. False ceiling in dining and common area.
- 7. Provision of rainwater harvesting.
- 8. R.O. for drinking water.
- 9. Drainage System

#### Electrical:

- a) Internal & external electrical lighting including power wiring.
- b) Lightening conductors.
- c) 4 Nos. 16 passenger lifts
- d) 2000 KVA Substation
- e) 500 KVA DG set
- f) 150 KVA UPS system
- g) 100HP VRV/ VRF air conditioning system for common area.
- h) Fire fighting & Fire Alarm System
- i) 50 kWp Solar PV generation system
- j) Solar water heating system.
- k) CCTV
- l) LAN & Wi-Fi
- m)Lighting Automation including occupancy sensor
- n) Emergency light & illuminated signages

युलसारिय प्रभाशे / Registrar (I/c) श्री लाल वहादुर शास्त्री राष्ट्रीय संस्कृत विश्ववि Shri Lal Bahadur Shastri National Sanskrit U वी-४. कृतुव सांस्थानिक क्षेत्र, गई विल्ली-11 B-4, Qutub Institutional Area, New Delhi-

#### Miscellaneous:

- 1. Provision of mural / art work / sculpture as per DUAC norms.
- 2. External development including landscaping in available area.
- 3. Furniture as per requirement
- 4. Kitchen equipment