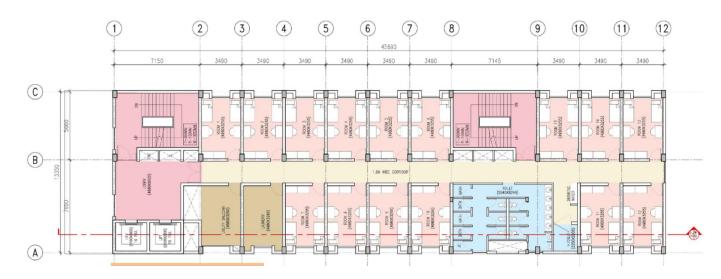

Design & Scope: -

The proposed 2 buildings of Hostel shall consist 130 rooms for Boys and 98 Nos. rooms for Girl on twin sharing basis along with separate kitchen, dining and recreational facilities having the following specifications:

#### Civil:

- 1. Both the buildings with RCC structure (B+G+9) with one common basement for two whe parking and storage.
- 2. Foundation shall be designed as per Architectural Drawings and as per soil investigation repu

3. Roof insulation and water proofing treatment

- 4. Stainless steel railings in staircase and ramps for physically challenged.
- 5. Granite flooring, Antiskid ceramic tile flooring, GVT (glazed vitrified tiles) flooring
- 6. False ceiling in dining and common area.
- 7. Provision of rainwater harvesting.
- 8. R.O. for drinking water.
- 9. Drainage System

#### Electrical:

- a) Internal & external electrical lighting including power wiring.
- b) Lightening conductors.
- c) 4 Nos. 16 passenger lifts
- d) 2000 KVA Substation
- e) 500 KVA DG set
- f) 150 KVA UPS system
- g) 100HP VRV/ VRF air conditioning system for common area.
- h) Fire fighting & Fire Alarm System
- i) 50 kWp Solar PV generation system
- j) Solar water heating system.
- k) CCTV
- l) LAN & Wi-Fi
- m)Lighting Automation including occupancy sensor
- n) Emergency light & illuminated signages

#### Miscellaneous:

- 1. Provision of mural / art work / sculpture as per DUAC norms.
- 2. External development including landscaping in available area.
- 3. Furniture as per requirement
- 4. Kitchen equipment