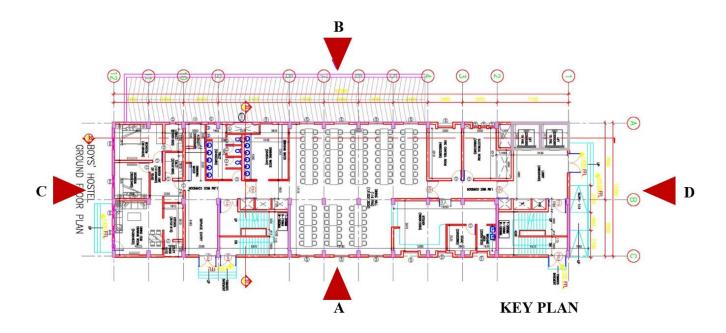

Design & Scope: -

The proposed 2 buildings of Hostel shall consist 130 rooms for Boys and 98 Nos. rooms for Girl on twin sharing basis along with separate kitchen, dining and recreational facilities having the following specifications:

#### Civil:

- 1. Both the buildings with RCC structure (B+G+9) with one common basement for two whe parking and storage.
- 2. Foundation shall be designed as per Architectural Drawings and as per soil investigation repu

3. Roof insulation and water proofing treatment

- 4. Stainless steel railings in staircase and ramps for physically challenged.
- 5. Granite flooring, Antiskid ceramic tile flooring, GVT (glazed vitrified tiles) flooring
- 6. False ceiling in dining and common area.
- 7. Provision of rainwater harvesting.
- 8. R.O. for drinking water.
- 9. Drainage System

#### Electrical:

- a) Internal & external electrical lighting including power wiring.
- b) Lightening conductors.
- c) 4 Nos. 16 passenger lifts
- d) 2000 KVA Substation
- e) 500 KVA DG set
- f) 150 KVA UPS system
- g) 100HP VRV/ VRF air conditioning system for common area.
- h) Fire fighting & Fire Alarm System
- i) 50 kWp Solar PV generation system
- j) Solar water heating system.
- k) CCTV
- l) LAN & Wi-Fi
- m)Lighting Automation including occupancy sensor
- n) Emergency light & illuminated signages

#### Miscellaneous:

- 1. Provision of mural / art work / sculpture as per DUAC norms.
- 2. External development including landscaping in available area.
- 3. Furniture as per requirement
- 4. Kitchen equipment