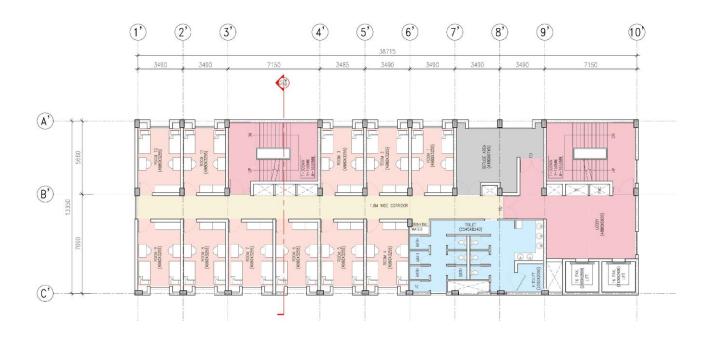

Design & Scope: -

The proposed 2 buildings of Hostel shall consist 130 rooms for Boys and 98 Nos. rooms for Girl on twin sharing basis along with separate kitchen, dining and recreational facilities having the following specifications:

#### Civil:

- 1. Both the buildings with RCC structure (B+G+9) with one common basement for two whe parking and storage.
- 2. Foundation shall be designed as per Architectural Drawings and as per soil investigation repu