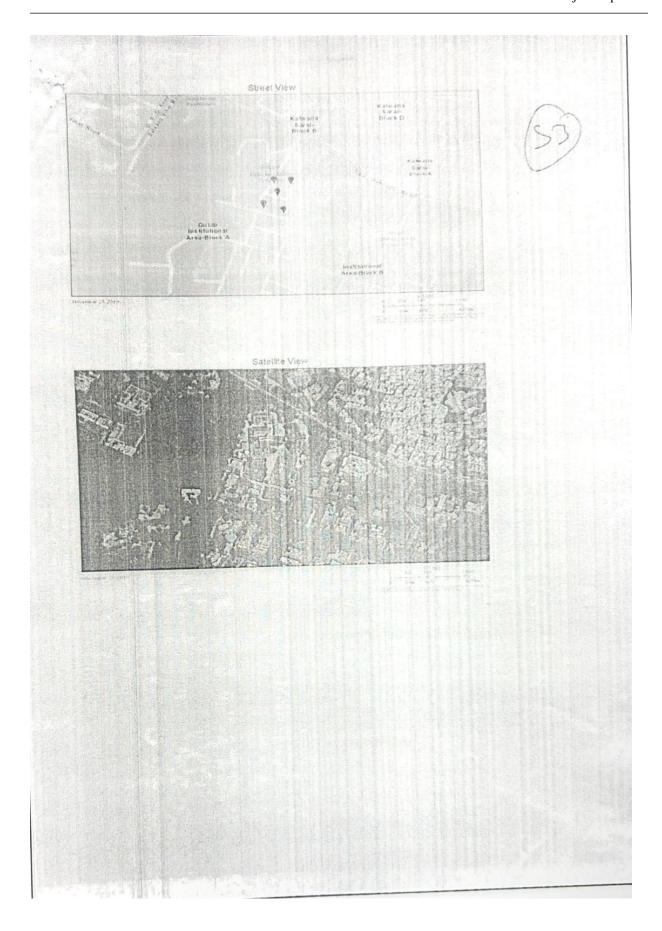

| FAR           |    |  |  |
| A. | 6208.58 SQM @ 0.5 ECS/100 SQM AS<br>PER APPROVED GAZETTE/CG-DL-E-<br>21092021-229832/PART II-SECTION 3-<br>SUB SECTION (iii) |               |    |  |  |
|    | TOTAL ECS REQUIRE                                                                                                            | 32<br>ECS     |    |  |  |
| В. | PARKING PROVIDED                                                                                                             | ECS           |    |  |  |
|    | BASEMENT @1ECS/16SQM                                                                                                         | 877.03<br>SQM | 55 |  |  |

#### 5.3 Approval Letter from Airport Authority of India (AAI)

#### 5.3.1 Boy's Hostel







#### 5.3.2 Girl's Hostel

#### 200 Bedded Girls Hostel







## CHAPTER 6 SITE SURVEY

#### 6.1 Survey Plan



#### **6.2** Tree Details



# DETAIL OF TREES IN PROPOSED NEW HOSTEL BUILDING AT LBS NATIONAL SANSKRIT UNIVERSITY, NEW DELHI

| Tree No. | Girth (in | Height (In       | Tree Name  | Geo Coo       | ordinates     |
|----------|-----------|------------------|------------|---------------|---------------|
|          | CM)       | Mtr.<br>Approx.) |            | Latitude      | Longitude     |
|          |           | Approx.)         |            |               |               |
| 1        | 195       | 12.0             | Shisham    | 28°32'24.83"N | 77°10'54.34"E |
| 2        | 175       | 12.0             | Shisham    | 28°32'24.85"N | 77°10'53.93"E |
| 3        | 50        |