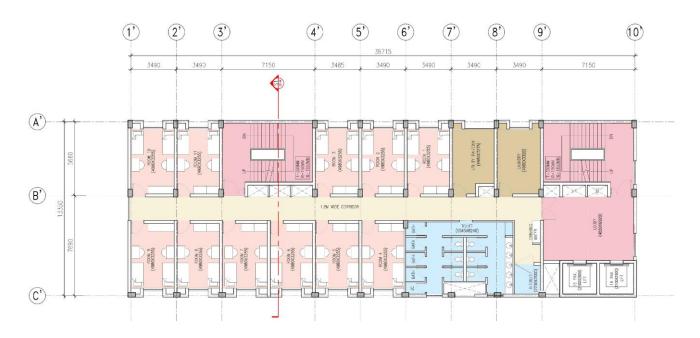

Design & Scope: -

The proposed 2 buildings of Hostel shall consist 130 rooms for Boys and 98 Nos. rooms for Girl on twin sharing basis along with separate kitchen, dining and recreational facilities having the following specifications: