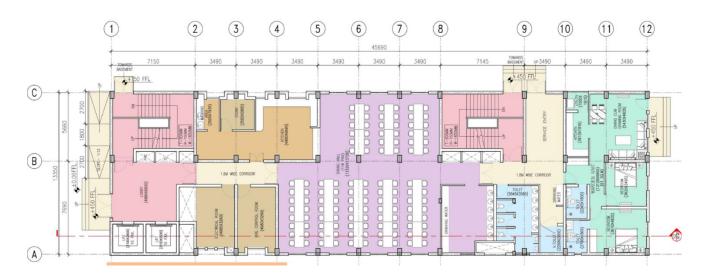

Design & Scope: -

The proposed 2 buildings of Hostel shall consist 130 rooms for Boys and 98 Nos. rooms for Girl on twin sharing basis along with separate kitchen, dining and recreational facilities having the following specifications:

#### Civil:

- 1. Both the buildings with RCC structure (B+G+9) with one common basement for two whe parking and storage.
- 2. Foundation shall be designed as per Architectural Drawings and as per soil investigation repu

3. Roof insulation and water proofing treatment

- 4. Stainless steel railings in staircase and ramps for physically challenged.
- 5. Granite flooring, Antiskid ceramic tile flooring, GVT (glazed vitrified tiles) flooring
- 6. False ceiling in dining and common area.
- 7. Provision of rainwater harvesting.
- 8. R.O. for drinking water.
- 9. Drainage System

#### Electrical:

- a) Internal & external electrical lighting including power wiring.
- b) Lightening conductors.
- c) 4 Nos. 16 passenger lifts
- d) 2000 KVA Substation
- e) 500 KVA DG set
- f) 150 KVA UPS system
- g) 100HP VRV/ VRF air conditioning system for common area.
- h) Fire fighting & Fire Alarm System
- i) 50 kWp Solar PV generation system
- j) Solar water heating system.
- k) CCTV
- l) LAN & Wi-Fi
- m)Lighting Automation including occupancy sensor
- n) Emergency light & illuminated signages

#### Miscellaneous:

- 1. Provision of mural / art work / sculpture as per DUAC norms.
- 2. External development including landscaping in available area.
- 3. Furniture as per requirement
- 4. Kitchen equipment