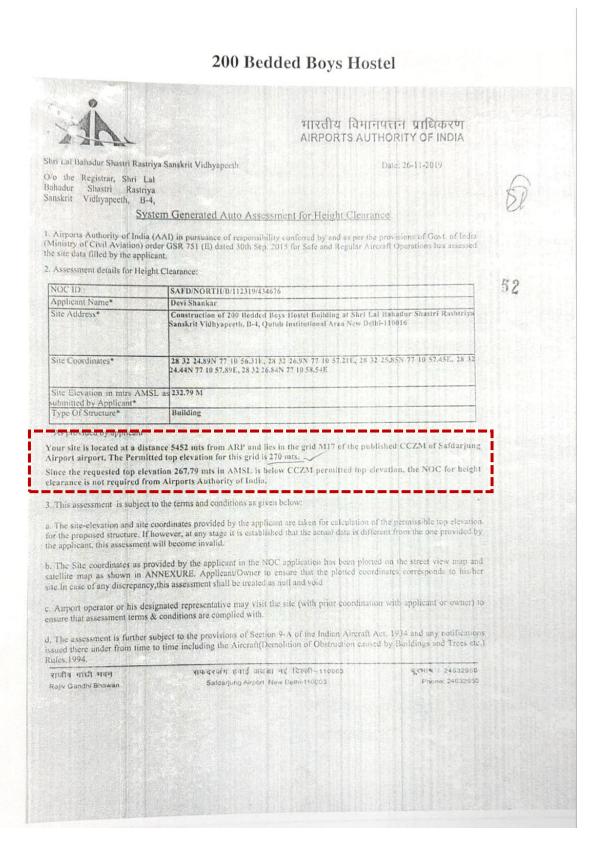

The CPWD has also requested to issue AA&ES and a deposit of Rs.30.00 lacs towards initiating necessary preparatory actions for the project (Copy enclosed at –F).

During the visit of the Additional Secretary (Hr. Edu.) to the University on 23.11.2024, the Vice Chancellor apprised the Additional Secretary (Hr. Edu.) about the shortage of space, infrastructure, and the status of internal receipts/ resources, and immediate need for two separate hostels for the boys and the girls. The VC requested the AS (Hr.Edu.) to provide the funds under OH-35 for these purposes.

It is informed that there is a requirement for additional land as the University has a small campus (Only 10.65 Acres of land). For this purpose, the University has requested the Ministry of Education to provide a piece of land of about 200 Acres in Delhi NCR. CPWD has provided Preliminary Estimates of Rs. 71 Crores for the Construction of multi-storeyed Boys' and Girls' Hostel (approximately for 500 students capacity) Buildings and Rs. 162 Crores for the construction of a Multi-purpose Building with Central Library.

के.लो.नि.वि. के कार्यपालक अभियंता एवं वरिष्ठ प्रबन्धक (सी-2) ने पत्र संख्या 54(46)/का.अभि.एवं व.प्र./भा.प्रो.सं./प्रोजे.मं.-2/2024/498 दिनांक 13/12/2024 द्वारा उपरोक्त प्रस्तावित भवनों के निर्माण हेतु कुल रू. 72,20,56,404/- मात्र का प्रारम्भिक प्राक्कलन प्रस्तुत किया। श्री हुकमीचन्द, कार्यपालक अभियंता ने समिति को प्राक्कलन में लिए गए प्रावधानों के बारे मे विस्तृत रूप से बताया। इस कार्य के लिए मंत्रालय ने पत्र संख्या F.NO.1-4/2018-SKT.1 दिनांक 01.01.2019 द्वारा हेफा में कुल रू. 53.16 करोड़ स्वीकृत किया गया है। चूँकि विश्वविद्यालय के पास हेफा को देने के लिए आंतरिक आय पर्यास नहीं है, अतः विताधिकारी द्वारा समिति को सूचित किया गया कि के.लो.नि.वि. द्वारा दिये गये प्रारम्भिक प्राक्कलन की मंत्रालय से अनुदान / Capital Grants in Aid मद में स्वीकृति हेतु प्रस्तुत किया जाएगा। इस संदर्भ में शिक्षा मंत्रालय के वरिष्ठ अधिकारी अतिरिक्त सचिव उच्च शिक्षा को भी विश्वविद्यालय परिसर में 23/11/2024 को निरीक्षण के समय स्चित किया गया था तथा इस फंड के लिए भी सीधे मंत्रालय से फंड स्वीकृति हेतु निवेदन किया गया था, जिसपर मंत्रालय के अधिकारी महोदय ने भी सहयोग करने हेतु अपनी सहमति दी थी।