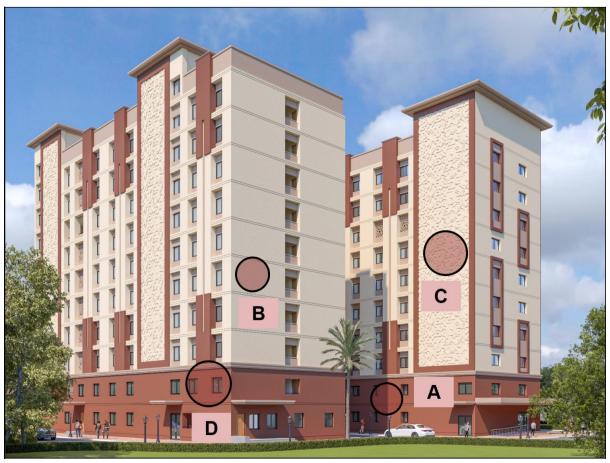

Accordingly, the CPWD was requested to visit the site and submit the drawings and the estimates for the construction of hostels on a priority basis at the first stage, and subsequently, the work of the multipurpose building with the Central Library will be taken up . Now, the CPWD has provided Preliminary drawings and Preliminary Estimates of Rs. 72.21 Crores for the Construction of a multi-storeyed (B+G+9) Boys' Hostel and a Girls' Hostel (approximately 500 students capacity) Buildings (Copies Enclosed-D).

Design & Scope: -

The proposed 2 buildings of Hostel shall consist 130 rooms for Boys and 98 Nos. rooms for Girl on twin sharing basis along with separate kitchen, dining and recreational facilities having the following specifications: