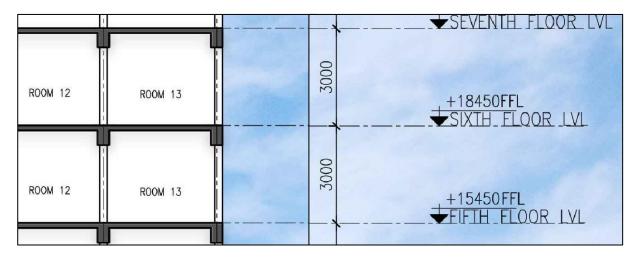

Design & Scope: -

The proposed 2 buildings of Hostel shall consist 130 rooms for Boys and 98 Nos. rooms for Girl on twin sharing basis along with separate kitchen, dining and recreational facilities having the following specifications:

#### Civil:

- 1. Both the buildings with RCC structure (B+G+9) with one common basement for two whe parking and storage.
- 2. Foundation shall be designed as per Architectural Drawings and as per soil investigation repu