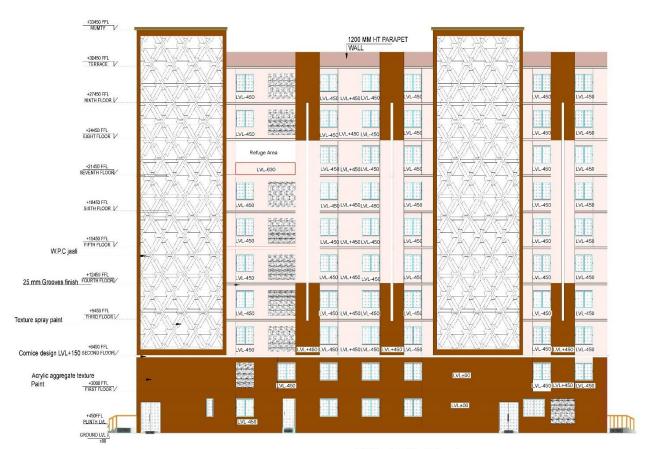

Design & Scope: -

The proposed 2 buildings of Hostel shall consist 130 rooms for Boys and 98 Nos. rooms for Girl on twin sharing basis along with separate kitchen, dining and recreational facilities having the following specifications:

#### Civil:

- 1. Both the buildings with RCC structure (B+G+9) with one common basement for two whe parking and storage.
- 2. Foundation shall be designed as per Architectural Drawings and as per soil investigation repu