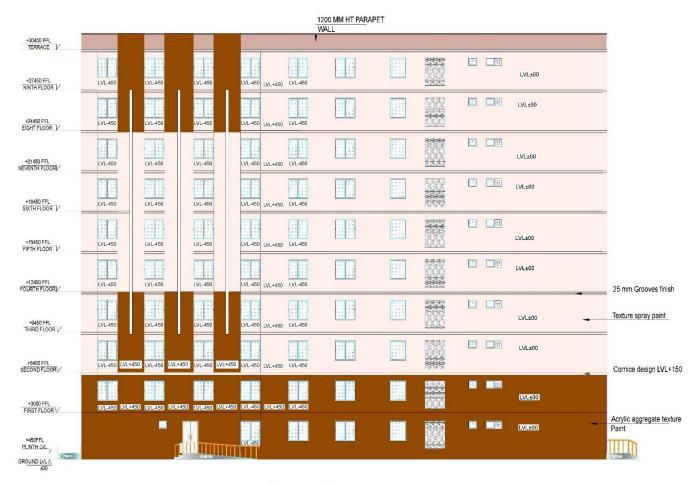

Design & Scope: -

The proposed 2 buildings of Hostel shall consist 130 rooms for Boys and 98 Nos. rooms for Girl on twin sharing basis along with separate kitchen, dining and recreational facilities having the following specifications:

#### Civil:

- 1. Both the buildings with RCC structure (B+G+9) with one common basement for two whe parking and storage.
- 2. Foundation shall be designed as per Architectural Drawings and as per soil investigation repu