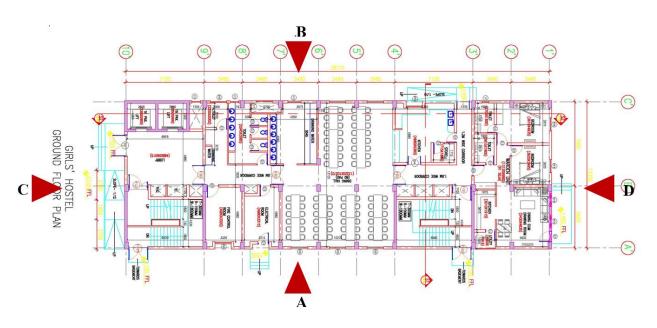

Design & Scope: -

The proposed 2 buildings of Hostel shall consist 130 rooms for Boys and 98 Nos. rooms for Girl on twin sharing basis along with separate kitchen, dining and recreational facilities having the following specifications:

#### Civil:

- 1. Both the buildings with RCC structure (B+G+9) with one common basement for two whe parking and storage.
- 2. Foundation shall be designed as per Architectural Drawings and as per soil investigation repu