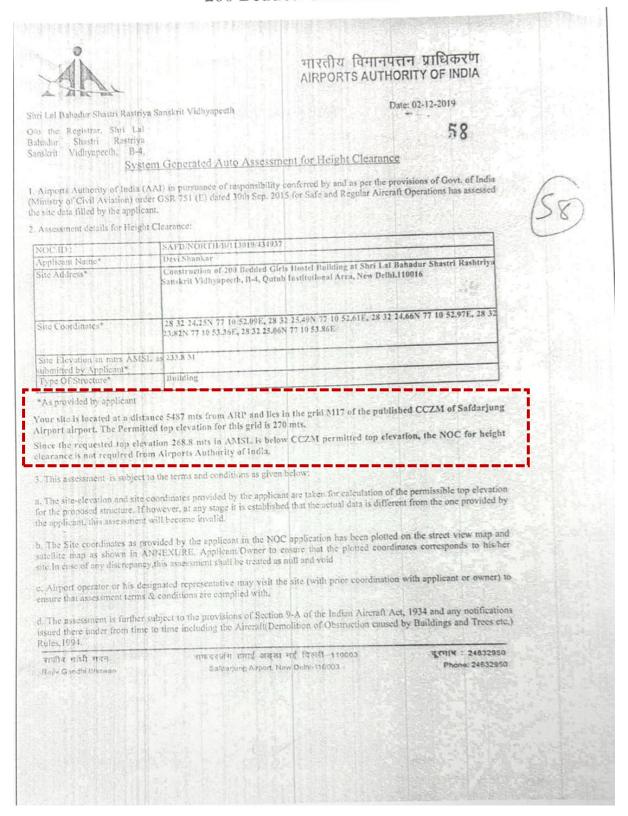

|
| A. | 6208.58 SQM @ 0.5 ECS/100 SQM AS<br>PER APPROVED GAZETTE/CG-DL-E-<br>21092021-229832/PART II-SECTION 3-<br>SUB SECTION (iii) |               |    |  |  |
|    | TOTAL ECS REQUIRE                                                                                                            | 32<br>ECS     |    |  |  |
| В. | PARKING PROVIDED                                                                                                             | ECS           |    |  |  |
|    | BASEMENT @1ECS/16SQM                                                                                                         | 877.03<br>SQM | 55 |  |  |

#### 5.3 Approval Letter from Airport Authority of India (AAI)

#### 5.3.1 Boy's Hostel







#### 5.3.2 Girl's Hostel

#### 200 Bedded Girls Hostel







## CHAPTER 6 SITE SURVEY

#### 6.1 Survey Plan



#### **6.2** Tree Details



# DETAIL OF TREES IN PROPOSED NEW HOSTEL BUILDING AT LBS NATIONAL SANSKRIT UNIVERSITY, NEW DELHI

| Tree No. | Girth (in | Height (In       | Tree Name  | Geo Coo       | ordinates     |
|----------|-----------|------------------|------------|---------------|---------------|
|          | CM)       | Mtr.<br>Approx.) |            | Latitude      | Longitude     |
|          |           | Approx.)         |            |               |               |
| 1        | 195       | 12.0             | Shisham    | 28°32'24.83"N | 77°10'54.34"E |
| 2        | 175       | 12.0             | Shisham    | 28°32'24.85"N | 77°10'53.93"E |
| 3        | 50        | 3.5              | Mango      | 28°32'25.63"N | 77°10'53.6