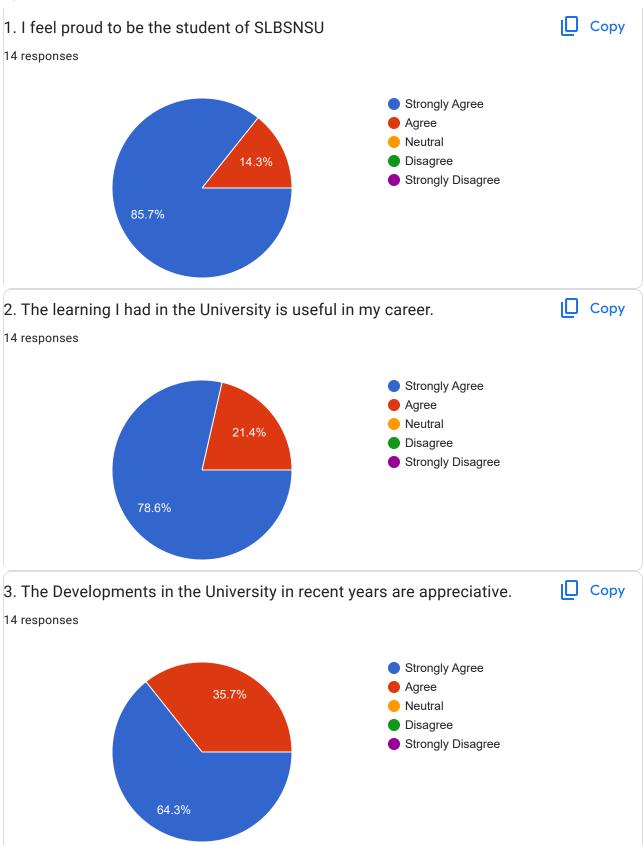

|  |  |  |
| 9582309344               |  |  |  |
| 8800553069               |  |  |  |
| 9413094765               |  |  |  |
| 9829100115               |  |  |  |
| 9983449410               |  |  |  |
| 9810967067               |  |  |  |
| 7000310389               |  |  |  |
| 9312922614<br>8130132084 |  |  |  |
| 9991224200               |  |  |  |
| 9992255564               |  |  |  |



## Email ID

14 responses

r.c.sarkar91@gmail.com

shruti0114@gmail.com

meghduttshastri@gmail.com

Mahijoshi@gmail.com

joshi.mayank2006@gmail.com

shastriagni@gmail

idshastri108@gmail.com

seervi79@gmail.com

kamlabhardwaj55@gmail.com

mnkshmishra4@gmail.com

bhartikaushal@slbsrsv.ac.in

Deepakbhattdb123@gmail.com

deepsharma0806@gmail.com

bs94161@gmail.com

Feedback through Questionnaire











12/29/23, 4:13 PM Alumni Feedback Form





12/29/23, 4:13 PM Alumni Feedback Form









| Suggestions for further improvement                                                                                                                                                                                          |
|------------------------------------------------------------------------------------------------------------------------------------------------------------------------------------------------------------------------------|
| 14 responses                                                                                                                                                                                                                 |
| No