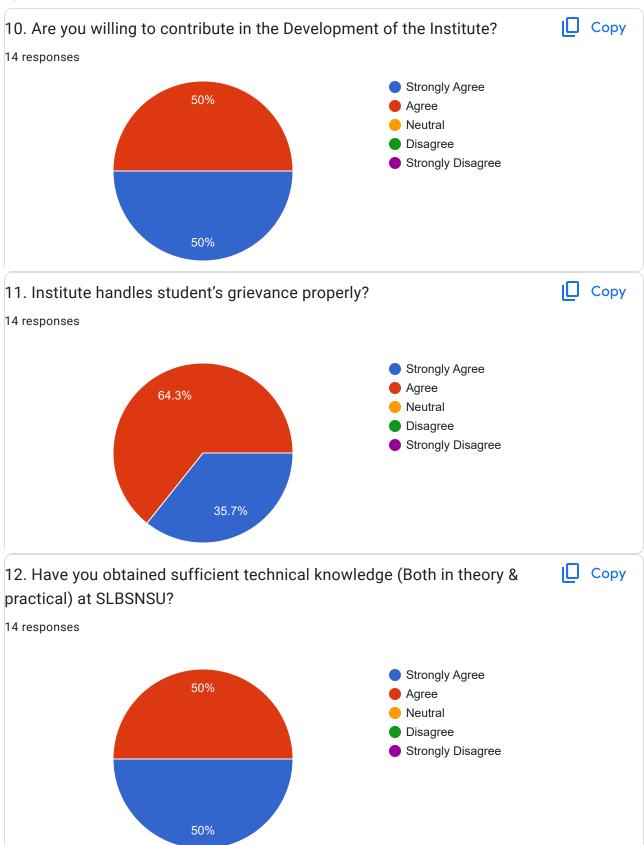

|
| 9413094765               |  |  |  |
| 9829100115               |  |  |  |
| 9983449410               |  |  |  |
| 9810967067               |  |  |  |
| 7000310389               |  |  |  |
| 9312922614<br>8130132084 |  |  |  |
| 9991224200               |  |  |  |
| 9992255564               |  |  |  |



## Email ID

14 responses

r.c.sarkar91@gmail.com

shruti0114@gmail.com

meghduttshastri@gmail.com

Mahijoshi@gmail.com

joshi.mayank2006@gmail.com

shastriagni@gmail

idshastri108@gmail.com

seervi79@gmail.com

kamlabhardwaj55@gmail.com

mnkshmishra4@gmail.com

bhartikaushal@slbsrsv.ac.in

Deepakbhattdb123@gmail.com

deepsharma0806@gmail.com

bs94161@gmail.com

Feedback through Questionnaire











12/29/23, 4:13 PM Alumni Feedback Form





12/29/23, 4:13 PM Alumni Feedback Form









| Suggestions for further improvement                                                                                                                                                                                          |
|------------------------------------------------------------------------------------------------------------------------------------------------------------------------------------------------------------------------------|
| 14 responses                                                                                                                                                                                                                 |
| No