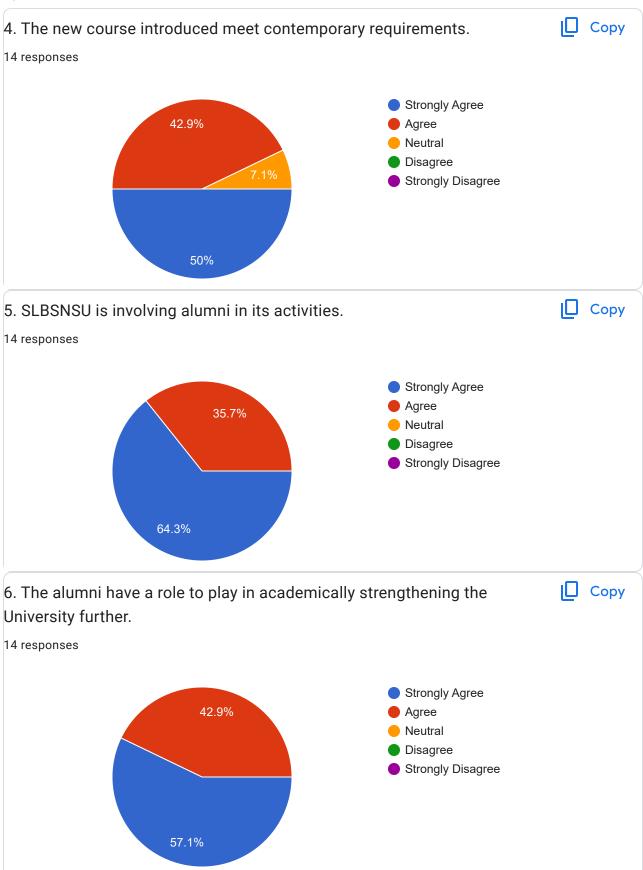

|  |  |  |
| 9582309344               |  |  |  |
| 8800553069               |  |  |  |
| 9413094765               |  |  |  |
| 9829100115               |  |  |  |
| 9983449410               |  |  |  |
| 9810967067               |  |  |  |
| 7000310389               |  |  |  |
| 9312922614<br>8130132084 |  |  |  |
| 9991224200               |  |  |  |
| 9992255564               |  |  |  |



## Email ID

14 responses

r.c.sarkar91@gmail.com

shruti0114@gmail.com

meghduttshastri@gmail.com

Mahijoshi@gmail.com

joshi.mayank2006@gmail.com

shastriagni@gmail

idshastri108@gmail.com

seervi79@gmail.com

kamlabhardwaj55@gmail.com

mnkshmishra4@gmail.com

bhartikaushal@slbsrsv.ac.in

Deepakbhattdb123@gmail.com

deepsharma0806@gmail.com

bs94161@gmail.com

Feedback through Questionnaire











12/29/23, 4:13 PM Alumni Feedback Form





12/29/23, 4:13 PM Alumni Feedback Form









| Suggestions for further improvement                                                                                                                                                                                          |
|------------------------------------------------------------------------------------------------------------------------------------------------------------------------------------------------------------------------------|
| 14 responses                                                                                                                                                                                                                 |
| No