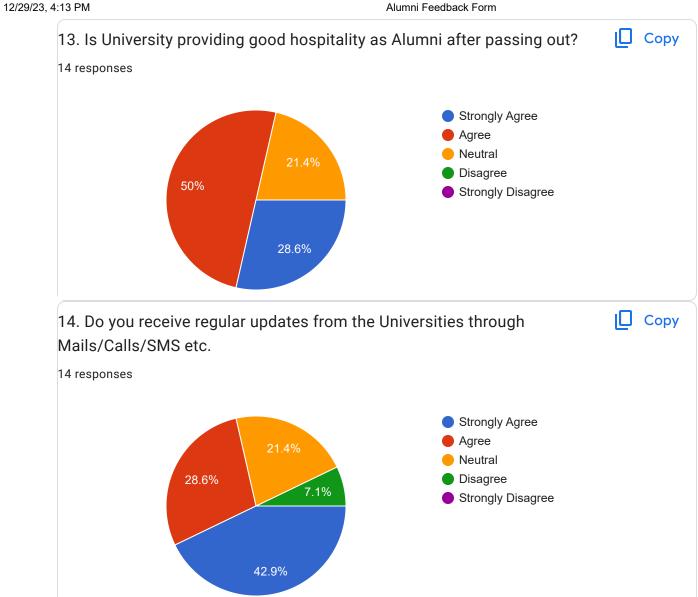

9413094765               |  |  |  |
| 9829100115               |  |  |  |
| 9983449410               |  |  |  |
| 9810967067               |  |  |  |
| 7000310389               |  |  |  |
| 9312922614<br>8130132084 |  |  |  |
| 9991224200               |  |  |  |
| 9992255564               |  |  |  |



## Email ID

14 responses

r.c.sarkar91@gmail.com

shruti0114@gmail.com

meghduttshastri@gmail.com

Mahijoshi@gmail.com

joshi.mayank2006@gmail.com

shastriagni@gmail

idshastri108@gmail.com

seervi79@gmail.com

kamlabhardwaj55@gmail.com

mnkshmishra4@gmail.com

bhartikaushal@slbsrsv.ac.in

Deepakbhattdb123@gmail.com

deepsharma0806@gmail.com

bs94161@gmail.com

Feedback through Questionnaire











12/29/23, 4:13 PM Alumni Feedback Form





12/29/23, 4:13 PM Alumni Feedback Form









| Suggestions for further improvement                                                                                                                                                                                          |
|------------------------------------------------------------------------------------------------------------------------------------------------------------------------------------------------------------------------------|
| 14 responses                                                                                                                                                                                                                 |
| No