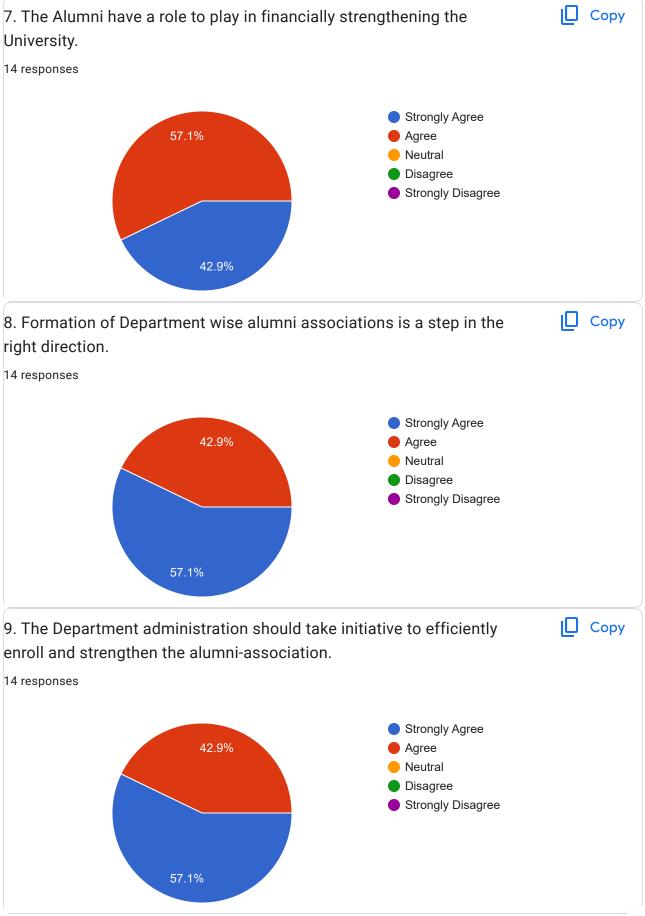

|  |  |
| 8800553069               |  |  |  |
| 9413094765               |  |  |  |
| 9829100115               |  |  |  |
| 9983449410               |  |  |  |
| 9810967067               |  |  |  |
| 7000310389               |  |  |  |
| 9312922614<br>8130132084 |  |  |  |
| 9991224200               |  |  |  |
| 9992255564               |  |  |  |



## Email ID

14 responses

r.c.sarkar91@gmail.com

shruti0114@gmail.com

meghduttshastri@gmail.com

Mahijoshi@gmail.com

joshi.mayank2006@gmail.com

shastriagni@gmail

idshastri108@gmail.com

seervi79@gmail.com

kamlabhardwaj55@gmail.com

mnkshmishra4@gmail.com

bhartikaushal@slbsrsv.ac.in

Deepakbhattdb123@gmail.com

deepsharma0806@gmail.com

bs94161@gmail.com

Feedback through Questionnaire











12/29/23, 4:13 PM Alumni Feedback Form





12/29/23, 4:13 PM Alumni Feedback Form









| Suggestions for further improvement                                                                                                                                                                                          |
|------------------------------------------------------------------------------------------------------------------------------------------------------------------------------------------------------------------------------|
| 14 responses                                                                                                                                                                                                                 |
| No