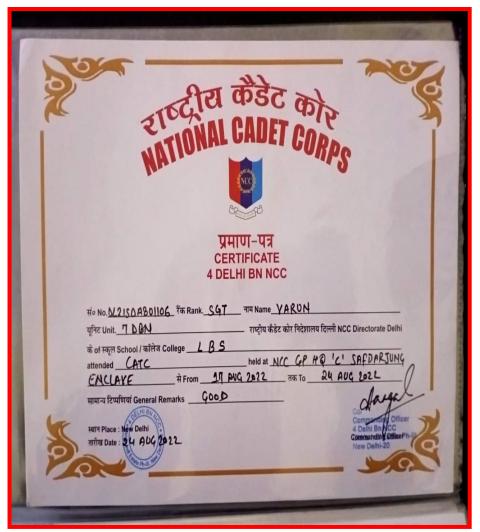

|                   | प्रमा                                                      | CADET CORSS                                                                           |                         |
|-------------------|------------------------------------------------------------|---------------------------------------------------------------------------------------|-------------------------|
| ਜੰ.<br>No. DL21SD | A801106                                                    | Rank SUO                                                                              |                         |
| नाम<br>Name VARU  |                                                            | मुपुत्र/सुपुत्री<br>Son/Daughter of TEK                                               | CHAND                   |
| युनिट<br>Unit     | 7 DELHI BN NCC                                             | जन्म तिथि<br>Date of Birth 08                                                         |                         |
| सन् 2024 में ह    | जाता है कि ऊपरलिखित कैंडे<br>हुई प्रमाणपत्र "सी' परीक्षा औ | DELHI ट ने रक्षा मंत्रालय, भारत सरका A अंशों में पास कर ली है। coned Cadet has Passed | 5.                      |
| Examination       | n in                                                       | eld in 2024 under the aut                                                             | hority of Ministry o    |
|                   | overnment of India.                                        | 5                                                                                     | T                       |
| स्थान             |                                                            |                                                                                       |                         |
| Place : New       | Delhi                                                      |                                                                                       |                         |
|                   |                                                            |                                                                                       | ह, राष्ट्रीय कैंडेट कोर |
| विनांक<br>Date :  |                                                            | Add Dissets Course                                                                    | al, National Cadet Cor  |