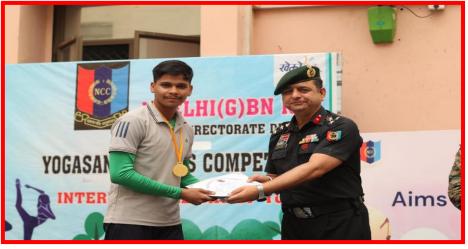

#### **PERFORMING YOGA**

21ST JUNE YOGA DAY 2024

CATC 2024 YOGA DELHI CANTT

YOGA COMPETITION 20TH JUNE 2024

YOGA COMPETITION 20TH JUNE 2024