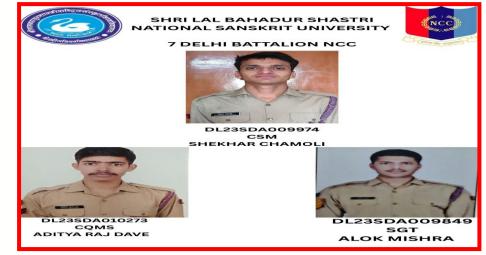

# Rank Ceremony at NCC Bhawan, Rohini, Delhi

SUO Anand Kumar Dubey

CSM Shekhar Chamoli

JUO Rohit Kumar

SGT Alok Mishra

#### NCC CADETS OF SLBSNSU 2025

AWARD OF EXCELLENCE

**CM RALLY** 

WORLD WATER DAY 22 MARCH 2025

**EBSB DELHI** 

| SHRI LAL BAHADUR SHASTRI NATIONAL SANSKRIT UNIVERSITY |                  |      |                     |
|-------------------------------------------------------|------------------|------|---------------------|
| S.NO.                                                 | REG.NO.          | RANK | NAME                |
| 1                                                     | DL/23/SDA/009868 | SUO  | ANAND KUMAR DUBEY   |
| 2                                                     | DL/23/SDA/009817 | JUO  | ROHIT KUMAR         |
| 3                                                     | DL/23/SDA/009974 | CSM  | SHEKHAR CHAMOLI     |
| 4                                                     | DL/23/SDA/009849 | SGT  | ALOK MISHRA         |
| 5                                                     | DL/23/SDA/010273 | CQMS | ADITYA RAJ DAVE     |
| 6                                                     | DL/23/SDA/010911 | CPL  | SHOBHIT JAKHMOLA    |
| 7                                                     | DL/23/SDA/010981 | CPL  | RADHEY MOHAN MISHRA |
| 8                                                     | DL/23/SDA/010122 | CDT  | ANUJ KOTHIYAL       |
| 9                                                     | DL/23/SDA/010037 | CDT  | RISHIKESH JHA       |
| 10                                                    | DL/23/SDA/010231 | CDT  | SANJAY              |
| 11                                                    | DL/23/SDA/010750 | CDT  | SACHIN UPADHYAY     |
| 12                                                    | DL/23/SDA/010128 | CDT  | BHASKAR SHARMA      |
| 13                                                    | DL/23/SDA/010113 | CDT  | PRANSHU SHUKLA      |
| 14                                                    | DL/23/SDA/010511 | CDT  | PIYUSH              |
| 15                                                    | DL/23/SDA/011047 | CDT  | DIWAS KARNATAK      |
| 16                                                    | DL/23/SDA/010771 | CDT  | VIVEK SHARMA        |
| 17                                                    | DL/23/SDA/009856 | CDT  | ANKIT PETWAL        |
| 18                                                    | DL/23/SDA/010223 | CDT  | RAMESHWAR UPADHYAY  |
| 19                                                    | DL/23/SDA/010028 | CDT  | DEVESH BHATT        |