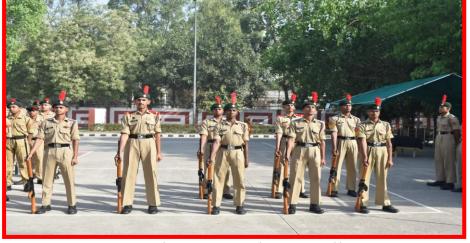

# श्रीलालबहादुरशास्त्रीराष्ट्रियसंस्कृतविश्वविद्यालय:

(संसदधिनियमेन संस्थापितः)

# Shri Lal Bahadur Shastri National Sanskrit University

(Established by an Act of Parliament)
Accredited Grade 'A' by NAAC



National Cadet Corps
Activities from 2019- 2025

विद्या विन्दतेऽमृतम्

वेदस्येदं वचनं भौतिकाध्यात्मिकज्ञानयोः साधनार्थं संवर्धनार्थञ्च अभिप्रेरयति।







Republic Day 2022



Republic Day 2022



Tiranga Yatra 2025



Mock Drill for Operation Sindoor







B Certificate Exam 2025



Indo-Nepal Expedition, Trekking Camp 2023



SPN Trek, Gujrat 2025



IDC, Delhi 2024







Tiranga Yatra 2025



CATC April 2025, Rohini, Delhi



EBSB, Assam Dibrugarh



CATC April 2025, Rohini, Delhi







Mountaineering Camp, Uttrarkhand



Swachha Yamuna Abhiyan, 2024



Puneet Sagar Abhiyan, Delhi, 2022



Advance leadership Camp, Agra, 2023



# Rank Ceremony at NCC Bhawan, Rohini, Delhi





SUO Anand Kumar Dubey



CSM Shekhar Chamoli



JUO Rohit Kumar



SGT Alok Mishra



#### **PERFORMING YOGA**





21ST JUNE YOGA DAY 2024



CATC 2024 YOGA DELHI CANTT



YOGA COMPETITION 20TH JUNE 2024



YOGA COMPETITION 20TH JUNE 2024



#### NCC RANK PANEL OF SLBSNSU 2025













#### NCC CADETS OF SLBSNSU 2025

DL2023SDA011047

DIWAS KARNATAK





DL2023SDA010128

BHASKAR SHARMA

DL2023SDA010771

**VIVEK SHARMA** 









#### NCC CADETS OF SLBSNSU 2025





EBSB NAGROTA J AND K



**SCUBA