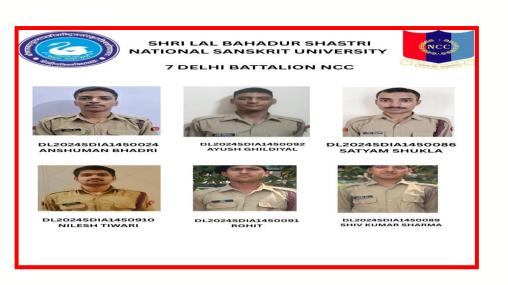

#### NCC RANK PANEL OF SLBSNSU 2025

| SHRI LAL BHADUR SHASTRI NTIONAL SANSKRIT UNIVERSITY |                   |      |                   |
|-----------------------------------------------------|-------------------|------|-------------------|
| S.NO.                                               | REG.NO.           | RANK | NAME              |
| 1                                                   | DL/24/SDA/1450014 | CDT  | BHASKAR TIWARI    |
| 2                                                   | DL/24/SDA/1450015 | CDT  | KARTIK SHARMA     |
| 3                                                   | DL/24/SDA/1450024 | CDT  | ANSHUMAN BHADRI   |
| 4                                                   | DL/24/SDA/1450084 | CDT  | ARPIT UPADHYAY    |
| 5                                                   | DL/24/SDA/1450085 | CDT  | RISHABH NAUTIYAL  |
| 6                                                   | DL/24/SDA/1450086 | CDT  | SATYAM SHUKLA     |
| 7                                                   | DL/24/SDA/1450087 | CDT  | DAITVA BHATI      |
| 8                                                   | DL/24/SDA/1450088 | CDT  | LOVE SHARMA       |
| 9                                                   | DL/24/SDA/1450089 | CDT  | SHIV KUMAR SHARMA |
| 10                                                  | DL/24/SDA/1450090 | CDT  | KULBHUSHAN        |
| 11                                                  | DL/24/SDA/1450091 | CDT  | ROHIT             |
| 12                                                  | DL/24/SDA/1450092 | CDT  | AYUSH GHILDIYAL   |
| 13                                                  | DL/24/SDA/1450909 | CDT  | SHUBHAM PANDEY    |
| 14                                                  | DL/24/SDA/1450910 | CDT  | NILESH TIWARI     |
| 15                                                  | DL/24/SDA/1450971 | CDT  | DIKSHANT          |
| 16                                                  | DL/24/SDA/1450972 | CDT  | NEERAJ BIJALWAN   |
| 17                                                  | DL/24/SDA/1450973 | CDT  | JAGDISH BELWAL    |
|                                                     |                   |      |                   |