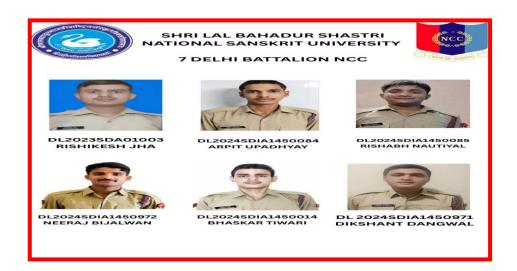

#### NCC RANK PANEL OF SLBSNSU 2025

| SHRI LAL BHADUR SHASTRI NTIONAL SANSKRIT UNIVERSITY |                   |      |                   |
|-----------------------------------------------------|-------------------|------|-------------------|
| S.NO.                                               | REG.NO.           | RANK | NAME              |
| 1                                                   | DL/24/SDA/1450014 | CDT  | BHASKAR TIWARI    |
| 2                                                   | DL/24/SDA/1450015 | CDT  | KARTIK SHARMA     |
| 3                                                   | DL/24/SDA/1450024 | CDT  | ANSHUMAN BHADRI   |
| 4                                                   | DL/24/SDA/1450084 | CDT  | ARPIT UPADHYAY    |
| 5                                                   | DL/24/SDA/1450085 | CDT  | RISHABH NAUTIYAL  |
| 6                                                   | DL/24/SDA/1450086 | CDT  | SATYAM SHUKLA     |
| 7                                                   | DL/24/SDA/1450087 | CDT  | DAITVA BHATI      |
| 8                                                   | DL/24/SDA/1450088 | CDT  | LOVE SHARMA       |
| 9                                                   | DL/24/SDA/1450089 | CDT  | SHIV KUMAR SHARMA |
| 10                                                  | DL/24/SDA/1450090 | CDT  | KULBHUSHAN        |
| 11                                                  | DL/24/SDA/1450091 | CDT  | ROHIT             |
| 12                                                  | DL/24/SDA/1450092 | CDT  | AYUSH GHILDIYAL   |
| 13                                                  | DL/24/SDA/1450909 | CDT  | SHUBHAM PANDEY    |
| 14                                                  | DL/24/SDA/1450910 | CDT  | NILESH TIWARI     |
| 15                                                  | DL/24/SDA/1450971 | CDT  | DIKSHANT          |
| 16                                                  | DL/24/SDA/1450972 | CDT  | NEERAJ BIJALWAN   |
| 17                                                  | DL/24/SDA/1450973 | CDT  | JAGDISH BELWAL    |
|                                                     |                   |      |                   |