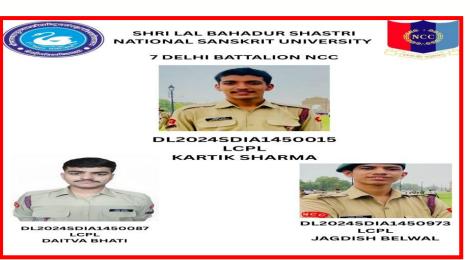

| SHRI LAL BHADUR SHASTRI NTIONAL SANSKRIT UNIVERSITY |                   |      |                   |
|-----------------------------------------------------|-------------------|------|-------------------|
| S.NO.                                               | REG.NO.           | RANK | NAME              |
| 1                                                   | DL/24/SDA/1450014 | CDT  | BHASKAR TIWARI    |
| 2                                                   | DL/24/SDA/1450015 | CDT  | KARTIK SHARMA     |
| 3                                                   | DL/24/SDA/1450024 | CDT  | ANSHUMAN BHADRI   |
| 4                                                   | DL/24/SDA/1450084 | CDT  | ARPIT UPADHYAY    |
| 5                                                   | DL/24/SDA/1450085 | CDT  | RISHABH NAUTIYAL  |
| 6                                                   | DL/24/SDA/1450086 | CDT  | SATYAM SHUKLA     |
| 7                                                   | DL/24/SDA/1450087 | CDT  | DAITVA BHATI      |
| 8                                                   | DL/24/SDA/1450088 | CDT  | LOVE SHARMA       |
| 9                                                   | DL/24/SDA/1450089 | CDT  | SHIV KUMAR SHARMA |
| 10                                                  | DL/24/SDA/1450090 | CDT  | KULBHUSHAN        |
| 11                                                  | DL/24/SDA/1450091 | CDT  | ROHIT             |
| 12                                                  | DL/24/SDA/1450092 | CDT  | AYUSH GHILDIYAL   |
| 13                                                  | DL/24/SDA/1450909 | CDT  | SHUBHAM PANDEY    |
| 14                                                  | DL/24/SDA/1450910 | CDT  | NILESH TIWARI     |
| 15                                                  | DL/24/SDA/1450971 | CDT  | DIKSHANT          |
| 16                                                  | DL/24/SDA/1450972 | CDT  | NEERAJ BIJALWAN   |
| 17                                                  | DL/24/SDA/1450973 | CDT  | JAGDISH BELWAL    |
|                                                     |                   |      |                   |