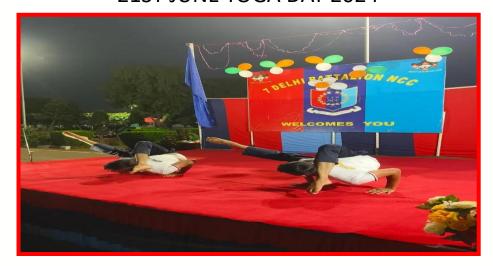

#### **PERFORMING YOGA**

21ST JUNE YOGA DAY 2024

CATC 2024 YOGA DELHI CANTT

YOGA COMPETITION 20TH JUNE 2024

YOGA COMPETITION 20TH JUNE 2024