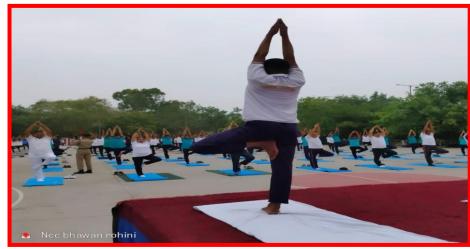

#### **PERFORMING YOGA**

21ST JUNE YOGA DAY 2024

CATC 2024 YOGA DELHI CANTT

YOGA COMPETITION 20TH JUNE 2024

YOGA COMPETITION 20TH JUNE 2024