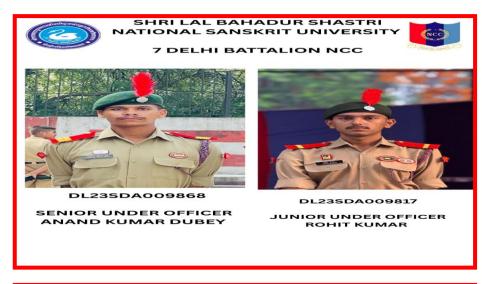

# Rank Ceremony at NCC Bhawan, Rohini, Delhi

SUO Anand Kumar Dubey

CSM Shekhar Chamoli

JUO Rohit Kumar

SGT Alok Mishra

#### NCC CADETS OF SLBSNSU 2025

AWARD OF EXCELLENCE

**CM RALLY** 

WORLD WATER DAY 22 MARCH 2025

**EBSB DELHI** 

| SHRI LAL BAHADUR SHASTRI NATIONAL SANSKRIT UNIVERSITY |                  |      |                     |
|-------------------------------------------------------|------------------|------|---------------------|
| S.NO.                                                 | REG.NO.          | RANK | NAME                |
| 1                                                     | DL/23/SDA/009868 | SUO  | ANAND KUMAR DUBEY   |
| 2                                                     | DL/23/SDA/009817 | JUO  | ROHIT KUMAR         |
| 3                                                     | DL/23/SDA/009974 | CSM  | SHEKHAR CHAMOLI     |
| 4                                                     | DL/23/SDA/009849 | SGT  | ALOK MISHRA         |
| 5                                                     | DL/23/SDA/010273 | CQMS | ADITYA RAJ DAVE     |
| 6                                                     | DL/23/SDA/010911 | CPL  | SHOBHIT JAKHMOLA    |
| 7                                                     | DL/23/SDA/010981 | CPL  | RADHEY MOHAN MISHRA |
| 8                                                     | DL/23/SDA/010122 | CDT  | ANUJ KOTHIYAL       |
| 9                                                     | DL/23/SDA/010037 | CDT  | RISHIKESH JHA       |
| 10                                                    | DL/23/SDA/010231 | CDT  | SANJAY              |
| 11                                                    | DL/23/SDA/010750 | CDT  | SACHIN UPADHYAY     |
| 12                                                    | DL/23/SDA/010128 | CDT  | BHASKAR SHARMA      |
| 13                                                    | DL/23/SDA/010113 | CDT  | PRANSHU SHUKLA      |
| 14                                                    | DL/23/SDA/010511 | CDT  | PIYUSH              |
| 15                                                    | DL/23/SDA/011047 | CDT  | DIWAS KARNATAK      |
| 16                                                    | DL/23/SDA/010771 | CDT  | VIVEK SHARMA        |
| 17                                                    | DL/23/SDA/009856 | CDT  | ANKIT PETWAL        |
| 18                                                    | DL/23/SDA/010223 | CDT  | RAMESHWAR UPADHYAY  |
| 19                                                    | DL/23/SDA/010028 | CDT  | DEVESH BHATT        |