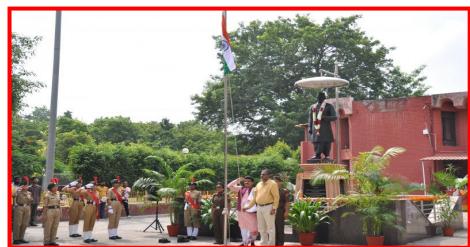

Republic Day 2022

Republic Day 2022

Tiranga Yatra 2025

Mock Drill for Operation Sindoor

B Certificate Exam 2025

Indo-Nepal Expedition, Trekking Camp 2023

SPN Trek, Gujrat 2025

IDC, Delhi 2024