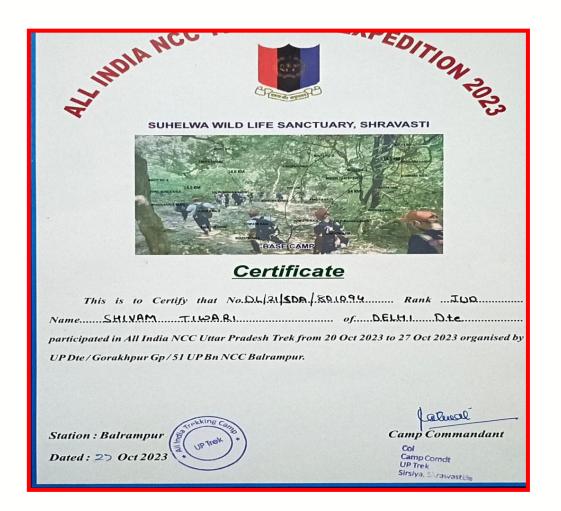

Republic Day 2022

Republic Day 2022

Tiranga Yatra 2025

Mock Drill for Operation Sindoor

B Certificate Exam 2025

Indo-Nepal Expedition, Trekking Camp 2023

SPN Trek, Gujrat 2025

IDC, Delhi 2024