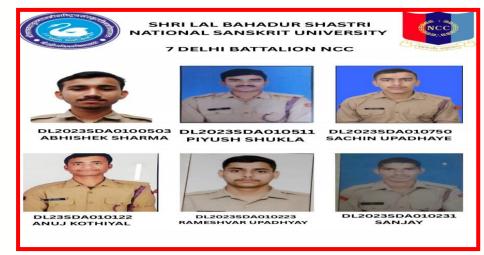

#### NCC RANK PANEL OF SLBSNSU 2025

#### NCC CADETS OF SLBSNSU 2025

AWARD OF EXCELLENCE

**CM RALLY** 

WORLD WATER DAY 22 MARCH 2025

**EBSB DELHI** 

| SHRI LAL BAHADUR SHASTRI NATIONAL SANSKRIT UNIVERSITY |                  |      |                     |
|-------------------------------------------------------|------------------|------|---------------------|
| S.NO.                                                 | REG.NO.          | RANK | NAME                |
| 1                                                     | DL/23/SDA/009868 | SUO  | ANAND KUMAR DUBEY   |
| 2                                                     | DL/23/SDA/009817 | JUO  | ROHIT KUMAR         |
| 3                                                     | DL/23/SDA/009974 | CSM  | SHEKHAR CHAMOLI     |
| 4                                                     | DL/23/SDA/009849 | SGT  | ALOK MISHRA         |
| 5                                                     | DL/23/SDA/010273 | CQMS | ADITYA RAJ DAVE     |
| 6                                                     | DL/23/SDA/010911 | CPL  | SHOBHIT JAKHMOLA    |
| 7                                                     | DL/23/SDA/010981 | CPL  | RADHEY MOHAN MISHRA |
| 8                                                     | DL/23/SDA/010122 | CDT  | ANUJ KOTHIYAL       |
| 9                                                     | DL/23/SDA/010037 | CDT  | RISHIKESH JHA       |
| 10                                                    | DL/23/SDA/010231 | CDT  | SANJAY              |
| 11                                                    | DL/23/SDA/010750 | CDT  | SACHIN UPADHYAY     |
| 12                                                    | DL/23/SDA/010128 | CDT  | BHASKAR SHARMA      |
| 13                                                    | DL/23/SDA/010113 | CDT  | PRANSHU SHUKLA      |
| 14                                                    | DL/23/SDA/010511 | CDT  | PIYUSH              |
| 15                                                    | DL/23/SDA/011047 | CDT  | DIWAS KARNATAK      |
| 16                                                    | DL/23/SDA/010771 | CDT  | VIVEK SHARMA        |
| 17                                                    | DL/23/SDA/009856 | CDT  | ANKIT PETWAL        |
| 18                                                    | DL/23/SDA/010223 | CDT  | RAMESHWAR UPADHYAY  |
| 19                                                    | DL/23/SDA/010028 | CDT  | DEVESH BHATT        |