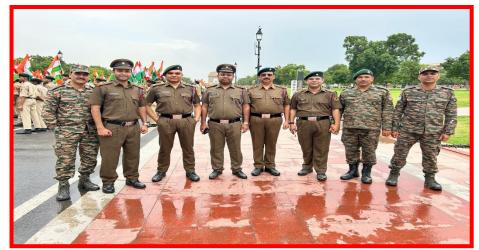

# श्रीलालबहादुरशास्त्रीराष्ट्रियसंस्कृतविश्वविद्यालय:

(संसदधिनियमेन संस्थापितः)

# Shri Lal Bahadur Shastri National Sanskrit University

(Established by an Act of Parliament)
Accredited Grade 'A' by NAAC



National Cadet Corps
Activities from 2019- 2025

विद्या विन्दतेऽमृतम्

वेदस्येदं वचनं भौतिकाध्यात्मिकज्ञानयोः साधनार्थं संवर्धनार्थञ्च अभिप्रेरयति।







Republic Day 2022



Republic Day 2022



Tiranga Yatra 2025



Mock Drill for Operation Sindoor







B Certificate Exam 2025



Indo-Nepal Expedition, Trekking Camp 2023



SPN Trek, Gujrat 2025



IDC, Delhi 2024







Tiranga Yatra 2025



CATC April 2025, Rohini, Delhi



EBSB, Assam Dibrugarh



CATC April 2025, Rohini, Delhi







Mountaineering Camp, Uttrarkhand



Swachha Yamuna Abhiyan, 2024



Puneet Sagar Abhiyan, Delhi, 2022



Advance leadership Camp, Agra, 2023



# Rank Ceremony at NCC Bhawan, Rohini, Delhi





SUO Anand Kumar Dubey



CSM Shekhar Chamoli



JUO Rohit Kumar



SGT Alok Mishra



#### **PERFORMING YOGA**





21ST JUNE YOGA DAY 2024



CATC 2024 YOGA DELHI CANTT



YOGA COMPETITION 20TH JUNE 2024



YOGA COMPETITION 20TH JUNE 2024



#### NCC RANK PANEL OF SLBSNSU 2025













#### NCC CADETS OF SLBSNSU 2025

DL2023SDA011047

DIWAS KARNATAK





DL2023SDA010128

BHASKAR SHARMA

DL2023SDA010771

**VIVEK SHARMA** 









#### NCC CADETS OF SLBSNSU 2025





EBSB NAGR