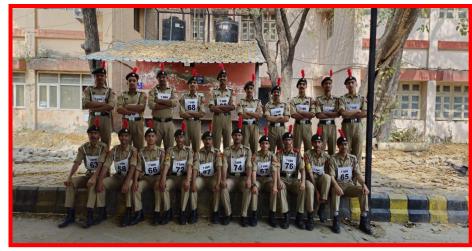

Republic Day 2022

Republic Day 2022

Tiranga Yatra 2025

Mock Drill for Operation Sindoor

B Certificate Exam 2025

Indo-Nepal Expedition, Trekking Camp 2023

SPN Trek, Gujrat 2025

IDC, Delhi 2024