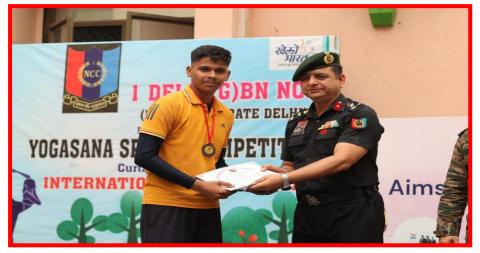

#### **PERFORMING YOGA**

21ST JUNE YOGA DAY 2024

CATC 2024 YOGA DELHI CANTT

YOGA COMPETITION 20TH JUNE 2024

YOGA COMPETITION 20TH JUNE 2024